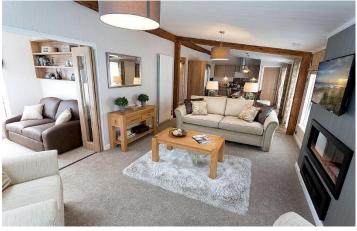

## Staines, Surrey, TW18

This brand new, fully-

furnished Pemberton Rivendale luxury park home (36'x20') is perfect for those looking for a detached, easy to maintain, bungalow-style retirement property. The Rivendale is a classically styled park home with a traditional exterior and beautiful cottage style interior design.

## **Key Features**

- Brand new home
- Decked Patio Area
- Fully Furnished
- Off-road Parking
- Over 45's

- Part Exchange Available
- Pet-friendly
- Ready to view
- River view
- Riverside Development

Rivendale Lodge 36ft x 22ft • 2 bedroom