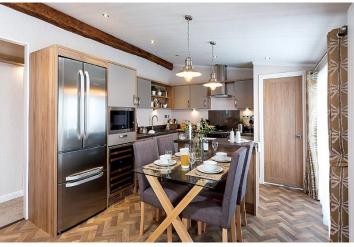

## Staines, Surrey, TW18

This brand new, fully-

furnished Pemberton Rivendale luxury park home (36'x20') is perfect for those looking for a detached, easy to maintain, bungalow-style retirement property. The Rivendale is a classically styled park home with a traditional exterior and beautiful cottage style interior design.

## **Key Features**

- Brand new home
- Decked Patio Area
- Fully Furnished
- Off-road Parking
- Over 45's

- Part Exchange Available
- Pet-friendly
- Ready to view
- River view
- Riverside Development

Rivendale Lodge 36ft x 22ft • 2 bedroom