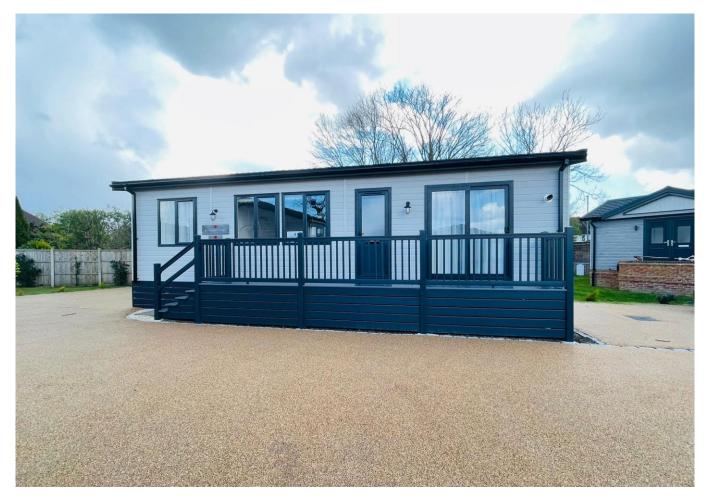

## Staines, Surrey, TW18

This brand new, fully-

furnished Pemberton Rivendale luxury park home (36'x20') is perfect for those looking for a detached, easy to maintain, bungalow-style retirement property. The Rivendale is a classically styled park home with a traditional exterior and beautiful cottage style interior design.

## **Key Features**

- Brand new home
- Decked Patio Area
- Fully Furnished
- Off-road Parking
- Over 45's

- Part Exchange Available
- Pet-friendly
- Ready to view
- River view
- Riverside Development

Rivendale Lodge 36ft x 22ft • 2 bedroom