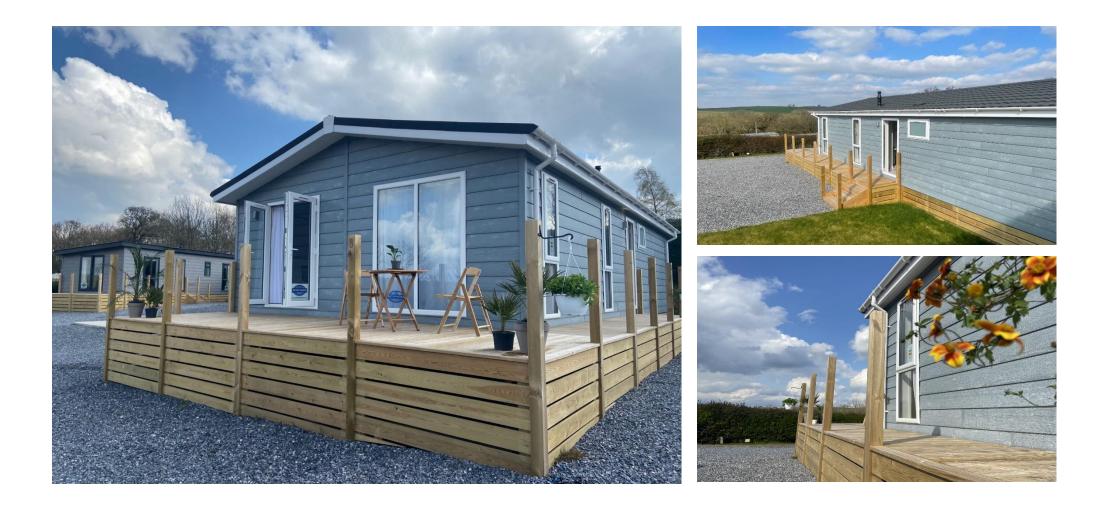

## £194,750

This brand new, modern-furnished Pathfinder Springfield luxury park home (38x20) is perfect for those looking for a detached, easy to maintain, bungalow style property. The home is ready to occupy and is fully furnished.

#### **Key Features**

- 12 month leisure licence
- Brand new
- Fully furnished
- Garden
- Gated and secure

- No age restrictions
- Outdoor pool
- Outstanding location
- Parking
- Pet friendly

**CONTACT US** 01793 840917 advice@quickmoveproperties.co.uk