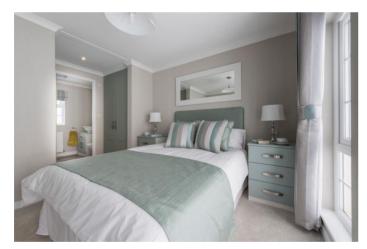

### £220,000

Bude, Cornwall, EX23

Inside the Omar Colorado bungalow style park home, the spacious lounge / dining area is light and bright thanks to large windows and feature glazing from the hall. With a full array of integrated appliances, the galley-style kitchen is designed to make the most of space and is practical too. Through into the stylish bedrooms, large windows allow natural light to flood in and there's ample storage space. The family bathroom and en-suite mirror the colour scheme from the bedrooms and are contemporary and sleek.

Please note: Stock images have been used, the home on site may vary.