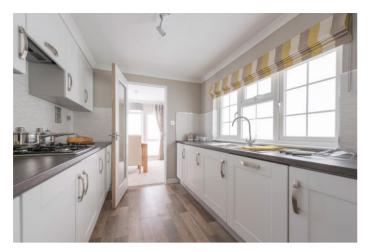

### £220,000

Bude, Cornwall, EX23

Inside the Omar Colorado bungalow style park home, the spacious lounge / dining area is light and bright thanks to large windows and feature glazing from the hall. With a full array of integrated appliances, the galley-style kitchen is designed to make the most of space and is practical too. Through into the stylish bedrooms, large windows allow natural light to flood in and there's ample storage space. The family bathroom and en-suite mirror the colour scheme from the bedrooms and are contemporary and sleek.