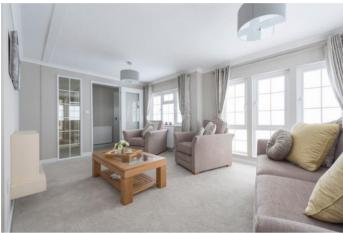

### £220,000

Bude, Cornwall, EX23

Inside the Omar Colorado bungalow style park home, the spacious lounge / dining area is light and bright thanks to large windows and feature glazing from the hall. With a full array of integrated appliances, the galley-style kitchen is designed to make the most of space and is practical too. Through into the stylish bedrooms, large windows allow natural light to flood in and there's ample storage space. The family bathroom and en-suite mirror the colour scheme from the bedrooms and are contemporary and sleek.

Please note: Stock images have been used, the home on site may vary.