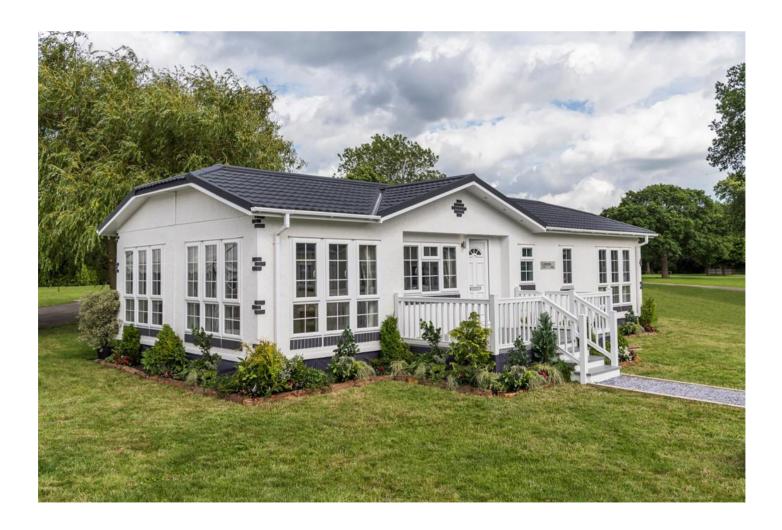

### Omar Colorado (40x20)

0800 954 1288

sales@sellmygroup.co.uk

### £220,000

Bude, Cornwall, EX23

Inside the Omar Colorado bungalow style park home, the spacious lounge / dining area is light and bright thanks to large windows and feature glazing from the hall. With a full array of integrated appliances, the galley-style kitchen is designed to make the most of space and is practical too. Through into the stylish bedrooms, large windows allow natural light to flood in and there's ample storage space. The family bathroom and en-suite mirror the colour scheme from the bedrooms and are contemporary and sleek.

- Brand new home
- Community Living
- Fully Fitted Kitchen
- Fully Furnished
- Luxury 2 Bed Park Bungalow
- On Site Facilities
- Parking Space
- RoyaleLife development
- Residential Park