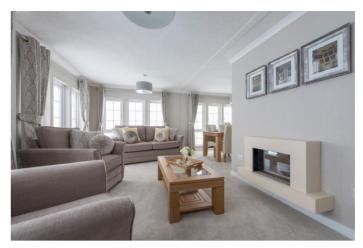

### £220,000

Bude, Cornwall, EX23

Inside the Omar Colorado bungalow style park home, the spacious lounge / dining area is light and bright thanks to large windows and feature glazing from the hall. With a full array of integrated appliances, the galley-style kitchen is designed to make the most of space and is practical too. Through into the stylish bedrooms, large windows allow natural light to flood in and there's ample storage space. The family bathroom and en-suite mirror the colour scheme from the bedrooms and are contemporary and sleek.

Please note: Stock images have been used, the home on site may vary.