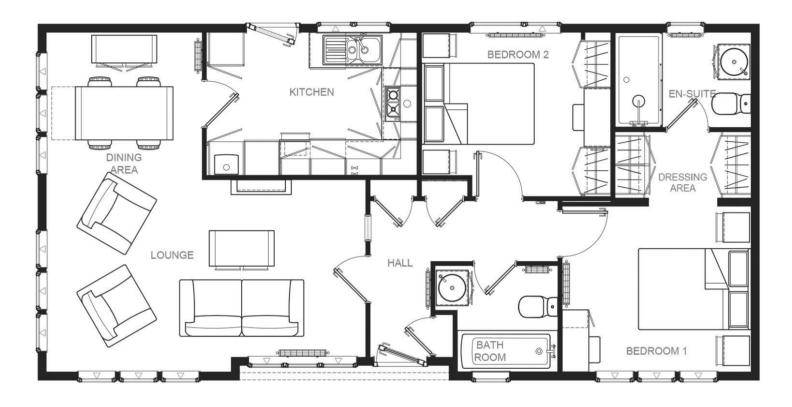

nce again been named as the Best UK Coastal Town for three consecutive years, winning a section of Gold, Silver and Bronze awards in the British Travel Awards. Just a stone's throw from the Devon border, epic, wild beaches, and a thriving cultural hub await.

- Brand new home
- Community Living
- Fully Fitted Kitchen
- Fully Furnished
- Luxury 2 Bed Park Bungalow
- On Site Facilities
- Parking Space
- RoyaleLife development
- Residential Park



#### 100% Market Value Part Exchange with Quickmove Properties

Home exchange example:

| Value of your existing home£300,000 |
|-------------------------------------|
| Price of new park home£225,000      |
| Cash for you to enjoy£75,000        |

















Please note: Stock images have been used, the home on site may vary.

## Floor Plan



**CONTACT DETAILS** 0800 954 1288 sales@sellmygroup.co.uk