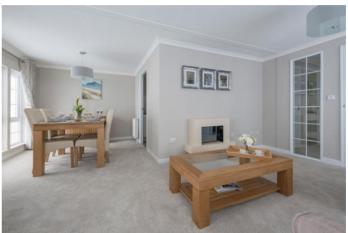

### £220,000

Bude, Cornwall, EX23

Inside the Omar Colorado bungalow style park home, the spacious lounge / dining area is light and bright thanks to large windows and feature glazing from the hall. With a full array of integrated appliances, the galley-style kitchen is designed to make the most of space and is practical too. Through into the stylish bedrooms, large windows allow natural light to flood in and there's ample storage space. The family bathroom and en-suite mirror the colour scheme from the bedrooms and are contemporary and sleek.

Please note: Stock images have been used, the home on site may vary.