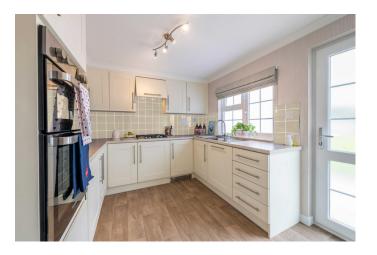

### Langham, Oakham, Rutland, LE15

The Omar Sandringham bungalow park home features a spacious main living area, the kitchen includes a full array of integrated appliances, and with plenty of cupboard and worktop space. The master bedroom has a walk-in wardrobe providing plenty of hanging space, and a beautiful en-suite with quadrant shower cubical. The second bedroom also provides ample hanging space with fitted wardrobes and sits conveniently next to the family bathroom.

Please note, stock images have been used, the home on site may vary.