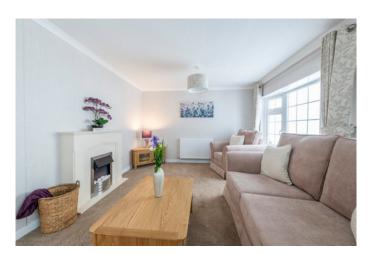

### Langham, Oakham, Rutland, LE15

The Omar Sandringham bungalow park home features a spacious main living area, the kitchen includes a full array of integrated appliances, and with plenty of cupboard and worktop space. The master bedroom has a walk-in wardrobe providing plenty of hanging space, and a beautiful en-suite with quadrant shower cubical. The second bedroom also provides ample hanging space with fitted wardrobes and sits conveniently next to the family bathroom.

Please note, stock images have been used, the home on site may vary.