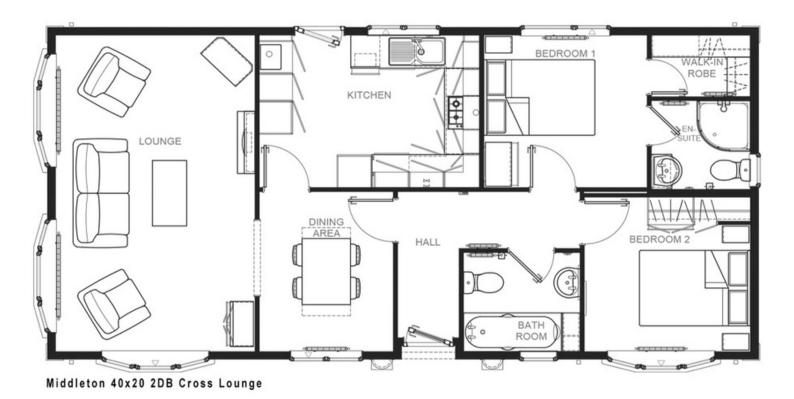

Oakham is less than 10 minutes away offering a wide selection of shops and restaurants. The Rutland Water Nature Reserve is only a short drive away and Melton Mowbray, the rural capital of food and home of the Melton Mowbray pork pie, is also nearby.

- Brand new home
- Fully fitted kitchen
- Retirement property
- Over 50s
- Countryside walks
- Pet-friendly
- Landscaped grounds
- Community living
- Part Exchange available



#### 100% Market Value Part Exchange with Quickmove Properties

Home exchange example:

| /alue of your existing home | .£300,000 |
|-----------------------------|-----------|
| Price of new park home      | £225,000  |
| Cash for you to enjoy       | £75,000   |

















Please note, stock images have been used, the home on site may vary.

### **Floor Plan**



**CONTACT DETAILS** 

0800 954 1288 sales@sellmygroup.co.uk