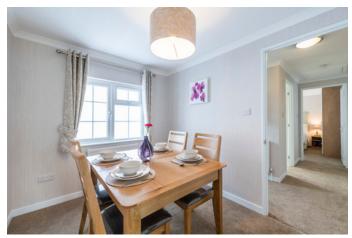

### Langham, Oakham, Rutland, LE15

The Omar Sandringham bungalow park home features a spacious main living area, the kitchen includes a full array of integrated appliances, and with plenty of cupboard and worktop space. The master bedroom has a walk-in wardrobe providing plenty of hanging space, and a beautiful en-suite with quadrant shower cubical. The second bedroom also provides ample hanging space with fitted wardrobes and sits conveniently next to the family bathroom.

Please note, stock images have been used, the home on site may vary.