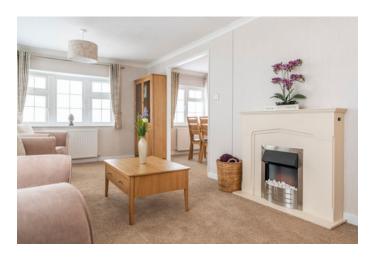

### Langham, Oakham, Rutland, LE15

The Omar Sandringham bungalow park home features a spacious main living area, the kitchen includes a full array of integrated appliances, and with plenty of cupboard and worktop space. The master bedroom has a walk-in wardrobe providing plenty of hanging space, and a beautiful en-suite with quadrant shower cubical. The second bedroom also provides ample hanging space with fitted wardrobes and sits conveniently next to the family bathroom.

Please note, stock images have been used, the home on site may vary.