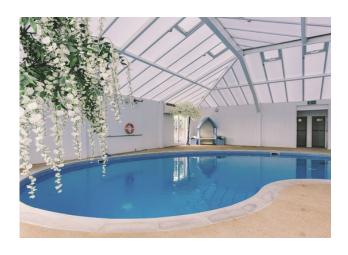

This secure, gated development boasts an indoor swimming pool, a coffee lounge and tea gardens. There are many beautiful coastal walks leading directly from the development as well as numerous other pursuits nearby such as fishing, horse riding, cycling, sailing and golf to mention but a few.

- Brand new home
- Fully fitted kitchen
- Retirement property
- Over 45s
- Gated and secure community
- Pet-friendly
- Tea garden & coffee lounge
- Indoor pool
- Part Exchange available