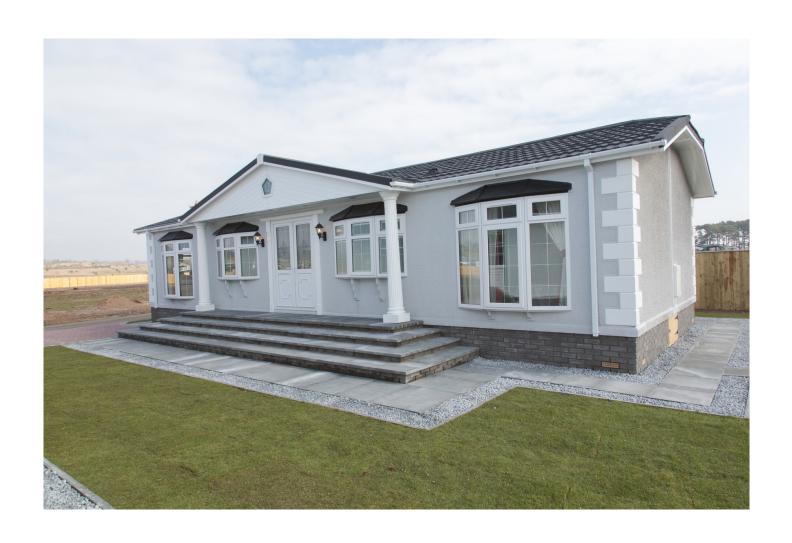

## Reculver Rise

Reculver, Kent, CT6

Stately Topaz (48x20)

### Reculver, Herne Bay, Kent, CT6

This Stately Topaz bungalow park home is perfect for those looking for a detached, easy to maintain, bungalow style retirement property. The main living space in the Topaz park home range is centred around the large and alluring kitchen. With it's central island, Range cooker and mantel above, the kitchen boasts functionality and yet is enchanting at the same time. The limelight shines down on the bathroom in the Topaz with its signature vanity unit and step-up bath.