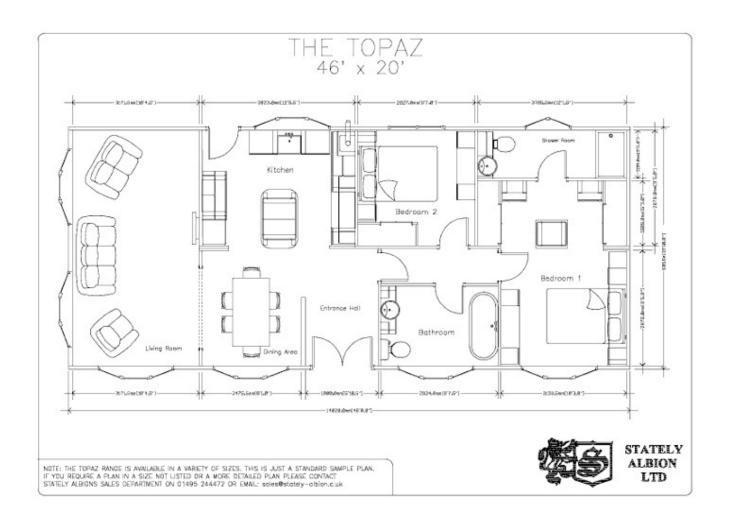

southeast England enjoying a beach ideal for those wishing to explore rock pools and fossil hunting. Reculver is also ideal for fishing, bird watching, walking and bike rides as there are some spectacular views. Nearby is Herne Bay, a traditional, friendly seaside town, perfect for families and fun days out.

- Brand new home
- Fully fitted kitchen
- Retirement property
- Over 45s
- Gated and secure community
- Pet-friendly
- Tea garden & coffee lounge
- Indoor pool
- Part Exchange available



# 100% Market Value Part Exchange with Quickmove Properties

Home exchange example:

Value of your existing home....£300,000

Price of new park home....£225,000

Cash for you to enjoy.....£75,000

















Please note: Stock images have been used, the home on site may differ.

## Floor Plan



#### **CONTACT DETAILS**

0800 954 1288 sales@sellmygroup.co.uk