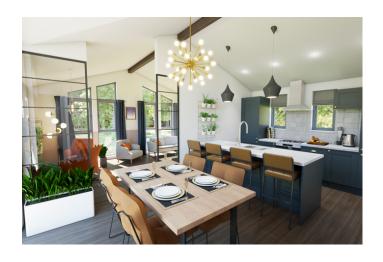

### £250,000

Landrake, Saltash, Cornwall, PL12

Inside the Tingdene Overstone bungalow park home, a comfortable lounge suite provides the perfect place to sit back and relax, and to the dining area, the vaulted ceiling with a pendant light over the dining table creates a lovely ambiance for entertaining. The open-plan kitchen features a breakfast bar for relaxed eating and a full array of integrated appliances and plenty of storage space. Wall-mounted headboards, fitted wardrobes and freestanding bedside cabinets can be found in both bedrooms and the master bedroom includes a king size divan bed and a convenient en-suite