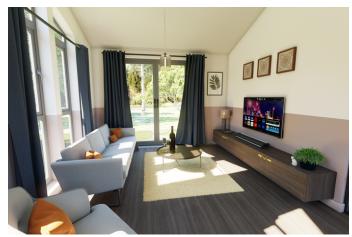

### £250,000

Landrake, Saltash, Cornwall, PL12

Inside the Tingdene Overstone bungalow park home, a comfortable lounge suite provides the perfect place to sit back and relax, and to the dining area, the vaulted ceiling with a pendant light over the dining table creates a lovely ambiance for entertaining. The open-plan kitchen features a breakfast bar for relaxed eating and a full array of integrated appliances and plenty of storage space. Wall-mounted headboards, fitted wardrobes and freestanding bedside cabinets can be found in both bedrooms and the master bedroom includes a king size divan bed and a convenient en-suite