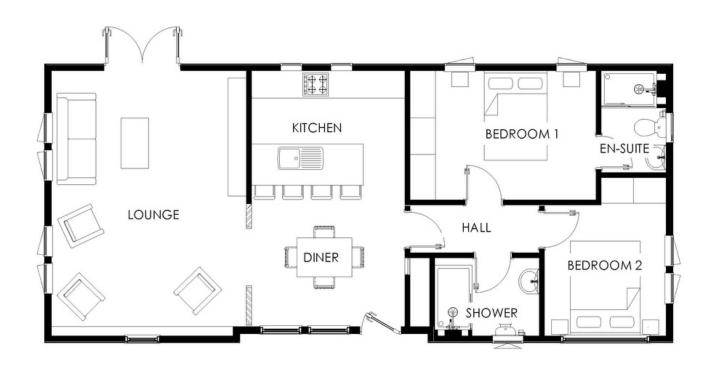

development is the ideal location for exploring the Cornish coastline. Saltash, known as the Gateway to Cornwall, offers stunning views, and historical sites to explore.

Only 11 miles away from the development is Plymouth, 'Britain's Ocean City'; steeped in maritime heritage there are museums, galleries and historical trails to discover as well as many shops, restaurants and bars to enjoy.

- Brand new home
- Fully fitted kitchen
- Retirement property
- Over 45s
- Gated and secure community
- Pet-friendly
- Fully furnished
- Community living
- Part Exchange available



# 100% Market Value Part Exchange with Quickmove Properties

Home exchange example:

Value of your existing home....£300,000

Price of new park home....£225,000

Cash for you to enjoy.....£75,000











# Floor Plan



#### **CONTACT DETAILS**

0800 954 1288 sales@sellmygroup.co.uk