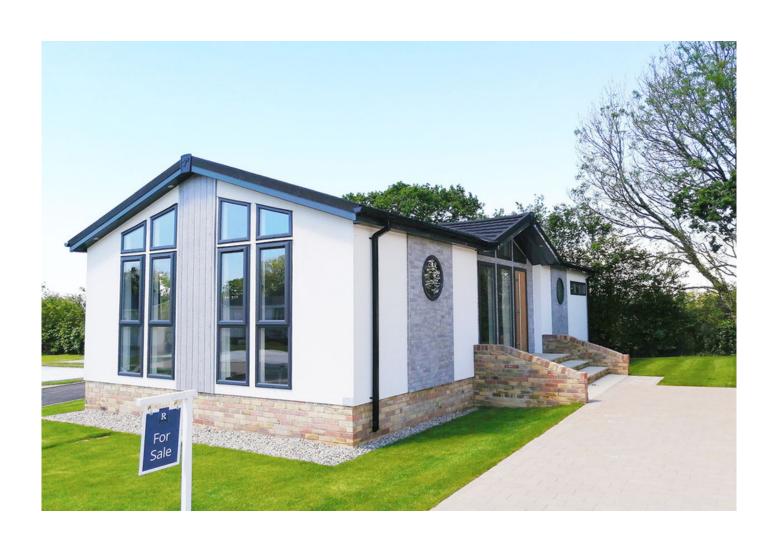

# **Dolbeare Court**

Saltash, Cornwall, PL12

Tingdene Overstone (45x20)

### £250,000

Landrake, Saltash, Cornwall, PL12

Inside the Tingdene Overstone bungalow park home, a comfortable lounge suite provides the perfect place to sit back and relax, and to the dining area, the vaulted ceiling with a pendant light over the dining table creates a lovely ambiance for entertaining. The open-plan kitchen features a breakfast bar for relaxed eating and a full array of integrated appliances and plenty of storage space. Wall-mounted headboards, fitted wardrobes and freestanding bedside cabinets can be found in both bedrooms and the master bedroom includes a king size divan bed and a convenient en-suite