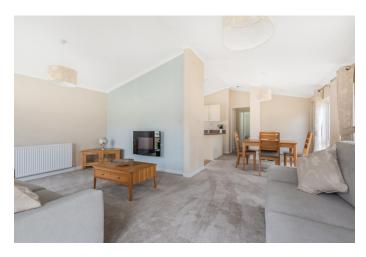

### £195,000

Stover, Newton Abbott, Devon, TQ12

In the Omar Newmarket bungalow park home, the lounge and dining area form a L shape and the kitchen is open through to the dining, with a large breakfast bar. The living room is furnished beautifully and the dining area provides plenty of space to accommodate extra guests. A spacious fitted kitchen with integrated appliances provides a wonderful contemporary and bright environment and a large breakfast bar. Through into the bedrooms and practicality and style sit side by side.