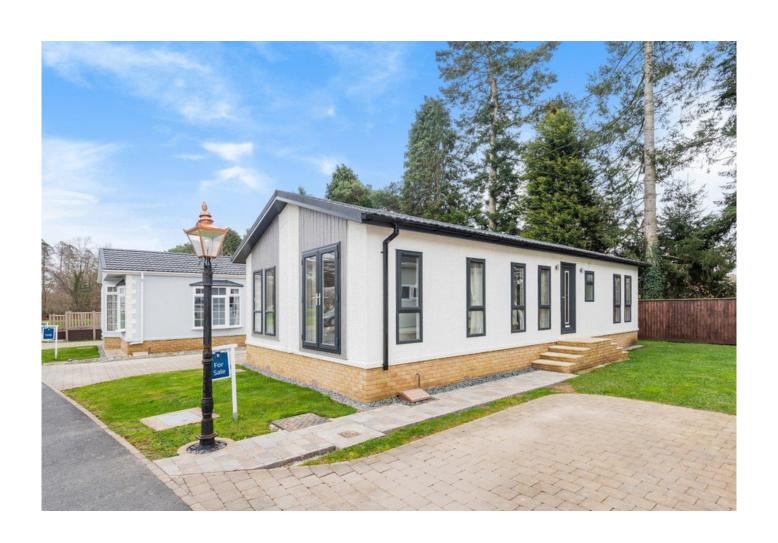

## Regency Court

Newton Abbott, Devon, TQ12

Omar Newmarket (42x20)

### £195,000

Stover, Newton Abbott, Devon, TQ12

In the Omar Newmarket bungalow park home, the lounge and dining area form a L shape and the kitchen is open through to the dining, with a large breakfast bar. The living room is furnished beautifully and the dining area provides plenty of space to accommodate extra guests. A spacious fitted kitchen with integrated appliances provides a wonderful contemporary and bright environment and a large breakfast bar. Through into the bedrooms and practicality and style sit side by side.

- Brand new home
- Fully fitted kitchen
- Retirement property
- Over 45s
- Gated and secure community
- Pet-friendly
- 12 month leisure license
- Community living
- Part Exchange available