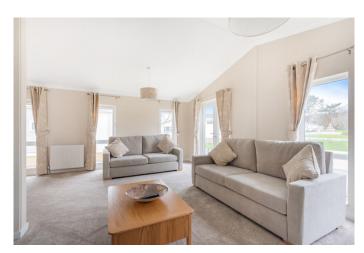

### £195,000

Stover, Newton Abbott, Devon, TQ12

In the Omar Newmarket bungalow park home, the lounge and dining area form a L shape and the kitchen is open through to the dining, with a large breakfast bar. The living room is furnished beautifully and the dining area provides plenty of space to accommodate extra guests. A spacious fitted kitchen with integrated appliances provides a wonderful contemporary and bright environment and a large breakfast bar. Through into the bedrooms and practicality and style sit side by side.