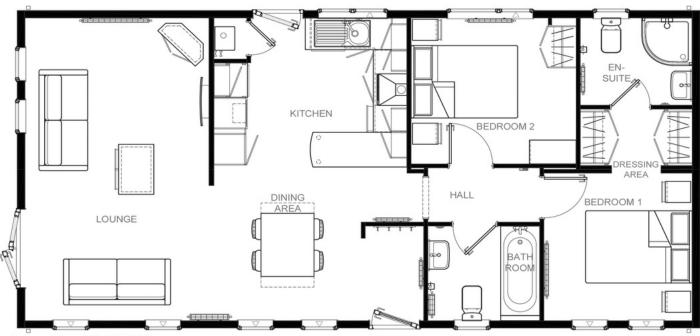

village and coastal resort about 3 miles (5 km) east of Herne Bay in southeast England enjoying a beach ideal for those wishing to explore rock pools and fossil hunting. Reculver is also ideal for fishing, bird watching, walking and bike rides as there are some spectacular views. Nearby is Herne Bay, a traditional, friendly seaside town, perfect for families and fun days out.

- Brand new home
- Fully fitted kitchen
- Retirement property
- Over 45s
- Gated and secure community
- Pet-friendly
- 12 month leisure license
- Community living
- Part Exchange available



# 100% Market Value Part Exchange with Quickmove Properties

Home exchange example:

Value of your existing home....£300,000

Price of new park home....£225,000

Cash for you to enjoy.....£75,000

















## Floor Plan



Newmarket 40'x20' 2DB

#### **CONTACT DETAILS**

0800 954 1288 sales@sellmygroup.co.uk