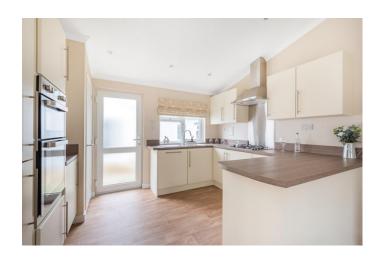

### £195,000

Stover, Newton Abbott, Devon, TQ12

In the Omar Newmarket bungalow park home, the lounge and dining area form a L shape and the kitchen is open through to the dining, with a large breakfast bar. The living room is furnished beautifully and the dining area provides plenty of space to accommodate extra guests. A spacious fitted kitchen with integrated appliances provides a wonderful contemporary and bright environment and a large breakfast bar. Through into the bedrooms and practicality and style sit side by side.