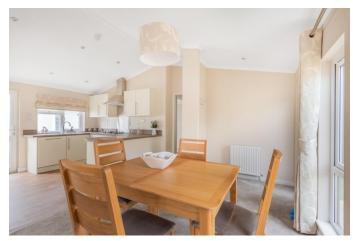

### £195,000

Stover, Newton Abbott, Devon, TQ12

In the Omar Newmarket bungalow park home, the lounge and dining area form a L shape and the kitchen is open through to the dining, with a large breakfast bar. The living room is furnished beautifully and the dining area provides plenty of space to accommodate extra guests. A spacious fitted kitchen with integrated appliances provides a wonderful contemporary and bright environment and a large breakfast bar. Through into the bedrooms and practicality and style sit side by side.