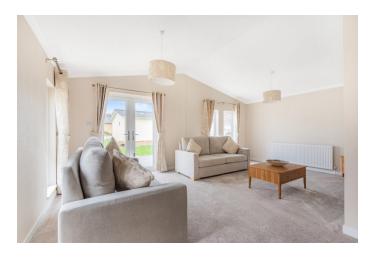

### £195,000

Stover, Newton Abbott, Devon, TQ12

In the Omar Newmarket bungalow park home, the lounge and dining area form a L shape and the kitchen is open through to the dining, with a large breakfast bar. The living room is furnished beautifully and the dining area provides plenty of space to accommodate extra guests. A spacious fitted kitchen with integrated appliances provides a wonderful contemporary and bright environment and a large breakfast bar. Through into the bedrooms and practicality and style sit side by side.