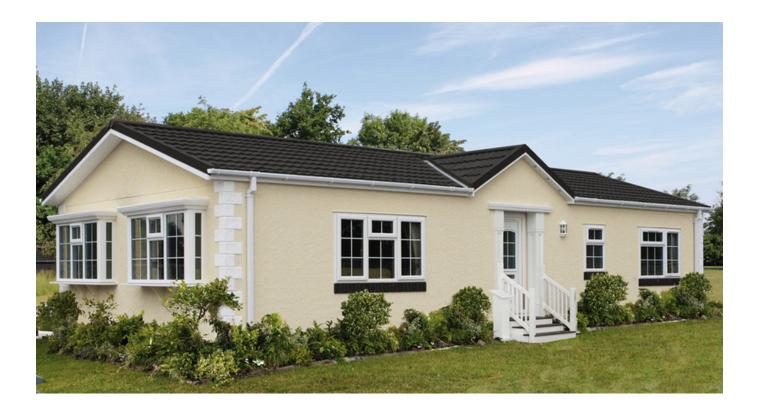

### £200,000 Langham, Oakham, Rutland, LE15

The Omar Regency bungalow park home is a fully equipped and affordable park home with a traditional exterior and beautiful interior design. Inside, large windows to the lounge and dining area, add light and depth and with furniture included, a fully fitted kitchen with integrated appliances, a fitted bathroom and beautiful interior design, this home really does have it all!

Please note, stock images have been used, the home on site may vary.