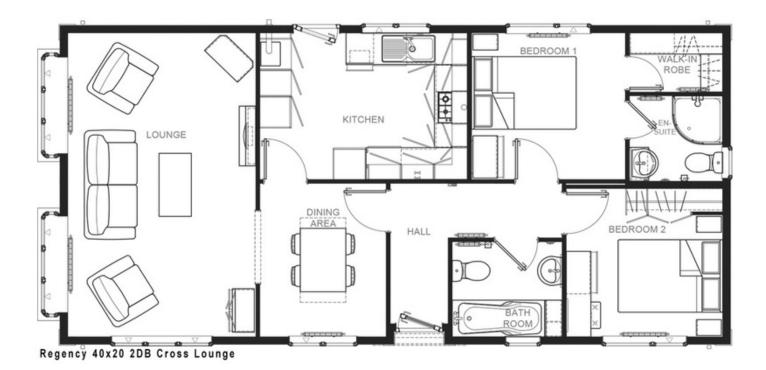

town of Oakham is less than 10 minutes away offering a wide selection of shops and restaurants. The Rutland Water Nature Reserve is only a short drive away and Melton Mowbray, the rural capital of food and home of the Melton Mowbray pork pie, is also nearby.

- Brand new home
- Fully fitted kitchen
- Retirement property
- Over 50s
- Countryside walks
- Pet-friendly
- Landscaped grounds
- Community living
- Part Exchange available



#### 100% Market Value Part Exchange with Quickmove Properties

Home exchange example:

| Value of your existing home | £300,000 |
|-----------------------------|----------|
| Price of new park home      | £225,000 |
| Cash for you to enjoy       | £75,000  |















Please note, stock images have been used, the home on site may vary.

# **Floor Plan**



#### **CONTACT DETAILS**

0800 954 1288 sales@sellmygroup.co.uk