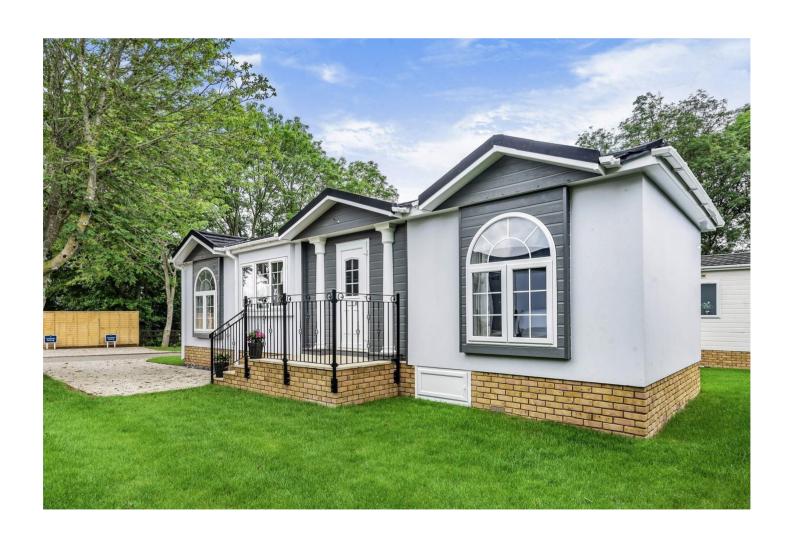

## **Manor Farm Court**

Wareham, Dorset, BH20

Tingdene Kensington (40x14)

### £175,000

Wareham, Dorset, BH20

The Tingdene Kensington bungalow style park home features a spacious kitchen/diner with built in appliances and modern white gloss units. The lounge is flooded with light from the large arched Georgian bar window. The master bedroom has a double divan bed and free standing bedside tables. Built in wardrobes and overhead cupboards mean there's plenty of storage space too. The guest bedroom has a single bed, free standing bedside table and double wardrobe.