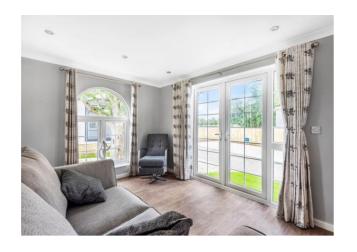

### £175,000

Wareham, Dorset, BH20

The Tingdene Kensington bungalow style park home features a spacious kitchen/diner with built in appliances and modern white gloss units. The lounge is flooded with light from the large arched Georgian bar window. The master bedroom has a double divan bed and free standing bedside tables. Built in wardrobes and overhead cupboards mean there's plenty of storage space too. The guest bedroom has a single bed, free standing bedside table and double wardrobe.