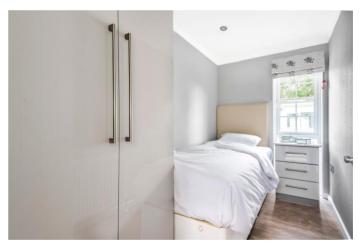

### £175,000

Wareham, Dorset, BH20

The Tingdene Kensington bungalow style park home features a spacious kitchen/diner with built in appliances and modern white gloss units. The lounge is flooded with light from the large arched Georgian bar window. The master bedroom has a double divan bed and free standing bedside tables. Built in wardrobes and overhead cupboards mean there's plenty of storage space too. The guest bedroom has a single bed, free standing bedside table and double wardrobe.