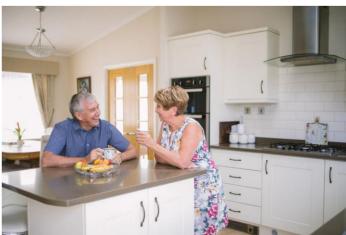

### £175,000

Wareham, Dorset, BH20

The Tingdene Kensington bungalow style park home features a spacious kitchen/diner with built in appliances and modern white gloss units. The lounge is flooded with light from the large arched Georgian bar window. The master bedroom has a double divan bed and free standing bedside tables. Built in wardrobes and overhead cupboards mean there's plenty of storage space too. The guest bedroom has a single bed, free standing bedside table and double wardrobe.