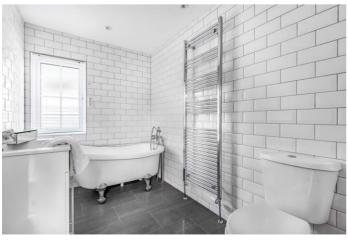

### £175,000

Wareham, Dorset, BH20

The Tingdene Kensington bungalow style park home features a spacious kitchen/diner with built in appliances and modern white gloss units. The lounge is flooded with light from the large arched Georgian bar window. The master bedroom has a double divan bed and free standing bedside tables. Built in wardrobes and overhead cupboards mean there's plenty of storage space too. The guest bedroom has a single bed, free standing bedside table and double wardrobe.