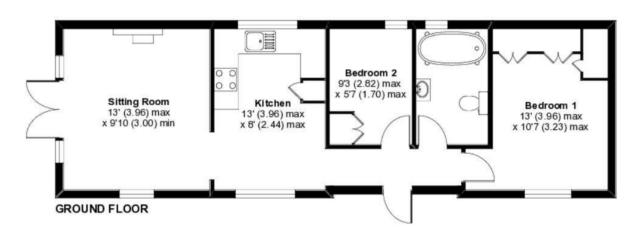

## Floor Plan

#### East Stoke, Wareham, BH2

Approximate Area = 568 sq ft / 52.7 sq m

For identification only - Not to scale

Fibor plan produced in accordance with RICS Property Measurement Standards incorporating International Populty Measurement Standards (PMS2 Residential). Ontohecom 2021. Peduced for Royale Group Management Company Limited. REF. 73804.