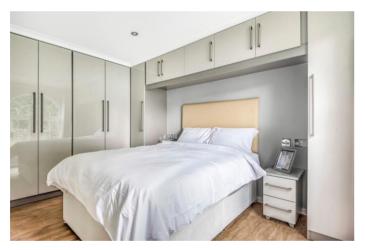

### £175,000

Wareham, Dorset, BH20

The Tingdene Kensington bungalow style park home features a spacious kitchen/diner with built in appliances and modern white gloss units. The lounge is flooded with light from the large arched Georgian bar window. The master bedroom has a double divan bed and free standing bedside tables. Built in wardrobes and overhead cupboards mean there's plenty of storage space too. The guest bedroom has a single bed, free standing bedside table and double wardrobe.