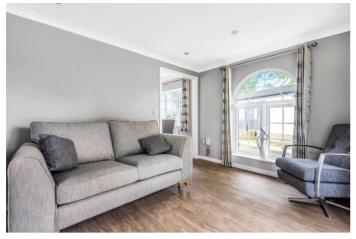

### £175,000

Wareham, Dorset, BH20

The Tingdene Kensington bungalow style park home features a spacious kitchen/diner with built in appliances and modern white gloss units. The lounge is flooded with light from the large arched Georgian bar window. The master bedroom has a double divan bed and free standing bedside tables. Built in wardrobes and overhead cupboards mean there's plenty of storage space too. The guest bedroom has a single bed, free standing bedside table and double wardrobe.