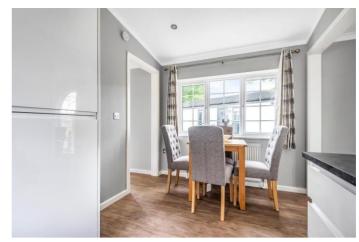

### £175,000

Wareham, Dorset, BH20

The Tingdene Kensington bungalow style park home features a spacious kitchen/diner with built in appliances and modern white gloss units. The lounge is flooded with light from the large arched Georgian bar window. The master bedroom has a double divan bed and free standing bedside tables. Built in wardrobes and overhead cupboards mean there's plenty of storage space too. The guest bedroom has a single bed, free standing bedside table and double wardrobe.