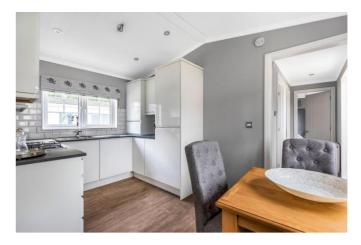

### £175,000

Wareham, Dorset, BH20

The Tingdene Kensington bungalow style park home features a spacious kitchen/diner with built in appliances and modern white gloss units. The lounge is flooded with light from the large arched Georgian bar window. The master bedroom has a double divan bed and free standing bedside tables. Built in wardrobes and overhead cupboards mean there's plenty of storage space too. The guest bedroom has a single bed, free standing bedside table and double wardrobe.