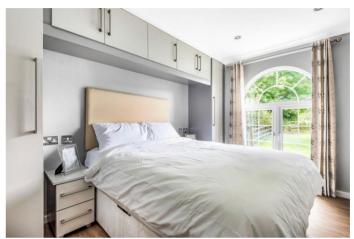

### £175,000

Wareham, Dorset, BH20

The Tingdene Kensington bungalow style park home features a spacious kitchen/diner with built in appliances and modern white gloss units. The lounge is flooded with light from the large arched Georgian bar window. The master bedroom has a double divan bed and free standing bedside tables. Built in wardrobes and overhead cupboards mean there's plenty of storage space too. The guest bedroom has a single bed, free standing bedside table and double wardrobe.