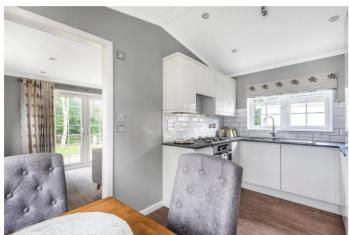

### £175,000

Wareham, Dorset, BH20

The Tingdene Kensington bungalow style park home features a spacious kitchen/diner with built in appliances and modern white gloss units. The lounge is flooded with light from the large arched Georgian bar window. The master bedroom has a double divan bed and free standing bedside tables. Built in wardrobes and overhead cupboards mean there's plenty of storage space too. The guest bedroom has a single bed, free standing bedside table and double wardrobe.