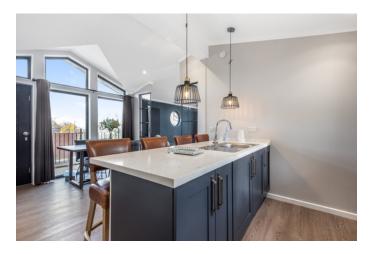

### £300,000

Bere Regis, Bordon, Hampshire, GU35

Inside the Tingdene Overstone bungalow park home, a comfortable lounge suite and a dining area with vaulted ceiling with a pendant light. The open-plan kitchen features a breakfast bar and integrated appliances. Wall-mounted headboards, fitted wardrobes and freestanding bedside cabinets can be found in both bedrooms and the master bedroom includes a king size divan bed and an en-suite.