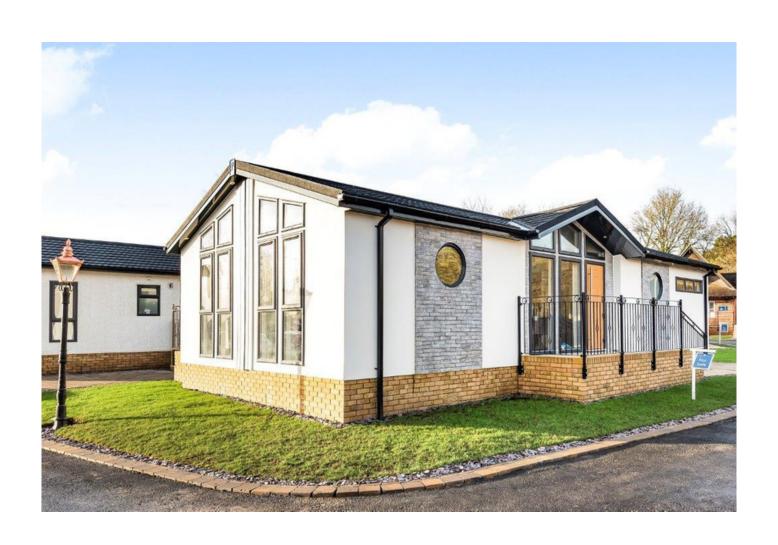

# **Rochester Court**

Bordon, Hampshire, GU35

Tingdene Overstone (45x20)

### £300,000

Bere Regis, Bordon, Hampshire, GU35

Inside the Tingdene Overstone bungalow park home, a comfortable lounge suite and a dining area with vaulted ceiling with a pendant light. The open-plan kitchen features a breakfast bar and integrated appliances. Wall-mounted headboards, fitted wardrobes and freestanding bedside cabinets can be found in both bedrooms and the master bedroom includes a king size divan bed and an en-suite.

- Brand new home
- Fully fitted kitchen
- Retirement property
- Over 45s
- Gated and secure community
- Pet-friendly
- Rural location
- Community living
- Part Exchange available