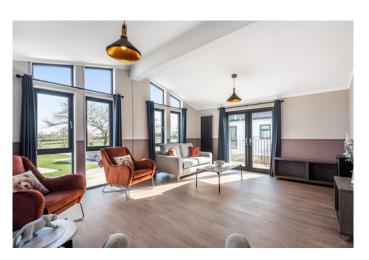

### £300,000

Bere Regis, Bordon, Hampshire, GU35

Inside the Tingdene Overstone bungalow park home, a comfortable lounge suite and a dining area with vaulted ceiling with a pendant light. The open-plan kitchen features a breakfast bar and integrated appliances. Wall-mounted headboards, fitted wardrobes and freestanding bedside cabinets can be found in both bedrooms and the master bedroom includes a king size divan bed and an en-suite.