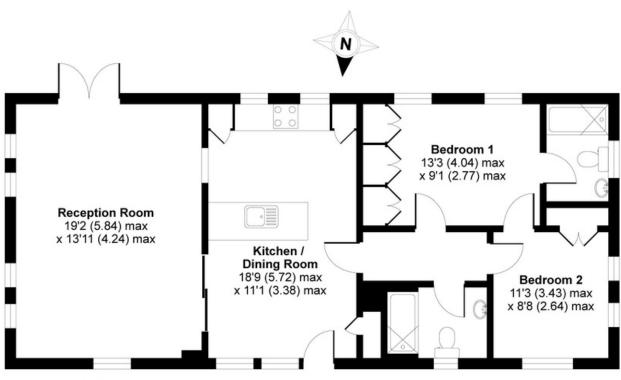

# Floor Plan

Approximate Area = 856 sq ft / 79.5 sq m
For identification only - Not to scale

**GROUND FLOOR** 