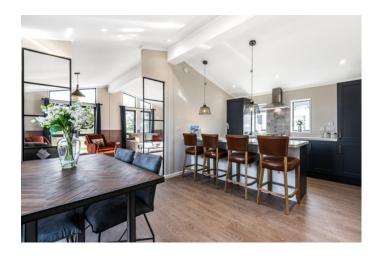

### £300,000

Bere Regis, Bordon, Hampshire, GU35

Inside the Tingdene Overstone bungalow park home, a comfortable lounge suite and a dining area with vaulted ceiling with a pendant light. The open-plan kitchen features a breakfast bar and integrated appliances. Wall-mounted headboards, fitted wardrobes and freestanding bedside cabinets can be found in both bedrooms and the master bedroom includes a king size divan bed and an en-suite.