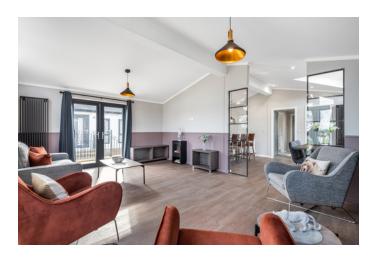

### £300,000

Bere Regis, Bordon, Hampshire, GU35

Inside the Tingdene Overstone bungalow park home, a comfortable lounge suite and a dining area with vaulted ceiling with a pendant light. The open-plan kitchen features a breakfast bar and integrated appliances. Wall-mounted headboards, fitted wardrobes and freestanding bedside cabinets can be found in both bedrooms and the master bedroom includes a king size divan bed and an en-suite.