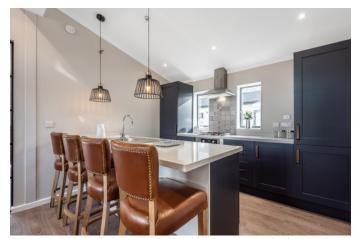

### £300,000

Bere Regis, Bordon, Hampshire, GU35

Inside the Tingdene Overstone bungalow park home, a comfortable lounge suite and a dining area with vaulted ceiling with a pendant light. The open-plan kitchen features a breakfast bar and integrated appliances. Wall-mounted headboards, fitted wardrobes and freestanding bedside cabinets can be found in both bedrooms and the master bedroom includes a king size divan bed and an en-suite.