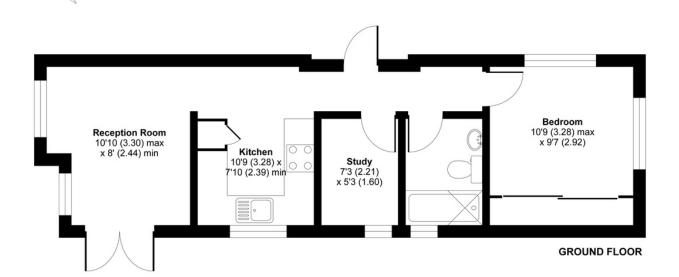

### Floor Plan

#### **Bovey Lane, Newton Abbot, TQ12**

Approximate Area = 410 sq ft / 38.09 sq m
For identification only - Not to scale

Floor plan produced in accordance with RICS Property Measurement Standards incorporating International Property Measurement Standards (IPMS2 Residential). @nichecom 2021. Produced for Royale Group Management Company Limited. REF: 686744