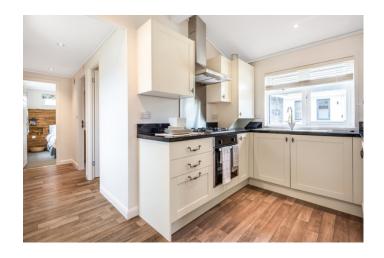

### £140,000

Stover, Newton Abbott, Devon, TQ12

The Pathfinder Lighthouse bungalow park home is a stunning, simple home featuring practical necessity along with awe inspiring luxury. With a fresh, contemporary look both outside and in, the Lighthouse is a peaceful, relaxing home. The home is perfect for lazy mornings with breakfast-in-bed and the family bathroom is a clean and bright space ideal for visiting guests.

- Brand new home
- Fully fitted kitchen
- Retirement property
- Over 45s
- Gated and secure community
- Pet-friendly
- 12 month leisure license
- Community living
- Part Exchange available