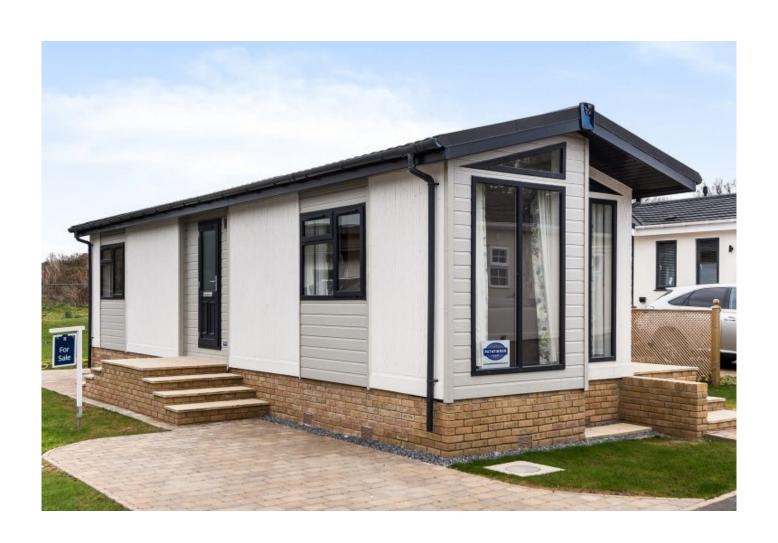

## Regency Court

Newton Abbott, Devon, TQ12

Pathfinder Lighthouse (40x12)

### £140,000

Stover, Newton Abbott, Devon, TQ12

The Pathfinder Lighthouse bungalow park home is a stunning, simple home featuring practical necessity along with awe inspiring luxury. With a fresh, contemporary look both outside and in, the Lighthouse is a peaceful, relaxing home. The home is perfect for lazy mornings with breakfast-in-bed and the family bathroom is a clean and bright space ideal for visiting guests.

- Brand new home
- Fully fitted kitchen
- Retirement property
- Over 45s
- Gated and secure community
- Pet-friendly
- 12 month leisure license
- Community living
- Part Exchange available