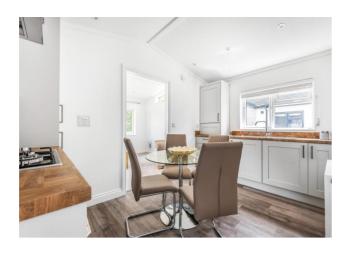

### £165,000

Wareham, Dorset, BH20

The Tingdene Cosgrove bungalow style park home features an open plan kitchen/diner, with integrated appliances, venetian blinds and a glass dining table with four chairs. The vaulted ceiling continues into the living room which features a matching coffee table and tv unit as well as a two-seater sofa and accent chair. The master bedroom features a double divan bed with free standing bedside tables and wardrobe space. The second bedroom features a single divan bed, perfect for guests to use.