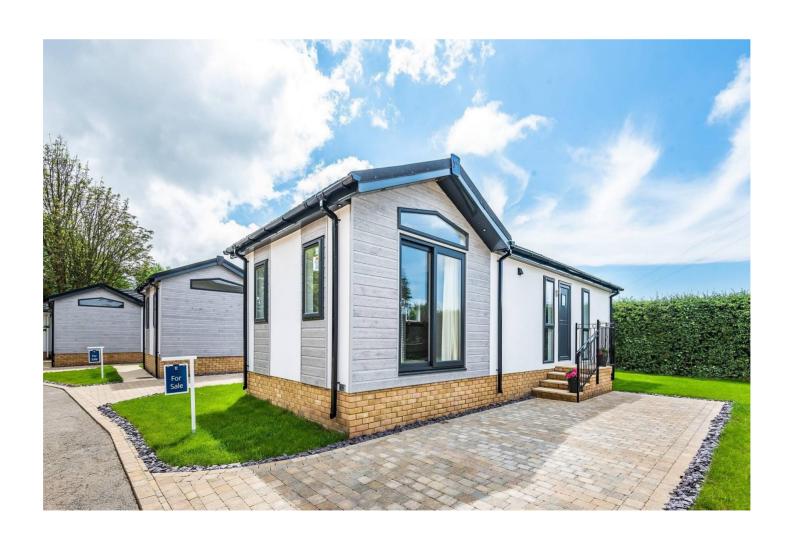

## **Manor Farm Court**

Wareham, Dorset, BH20

Tingdene Cosgrove (40x14)

### £165,000

Wareham, Dorset, BH20

The Tingdene Cosgrove bungalow style park home features an open plan kitchen/diner, with integrated appliances, venetian blinds and a glass dining table with four chairs. The vaulted ceiling continues into the living room which features a matching coffee table and tv unit as well as a two-seater sofa and accent chair. The master bedroom features a double divan bed with free standing bedside tables and wardrobe space. The second bedroom features a single divan bed, perfect for guests to use.

- Brand new home
- Close to the beach
- Community Living
- Countryside location
- Fully Furnished
- Over 45's
- Part Exchange Available
- Pets welcome
- Prestigious RoyaleLife development