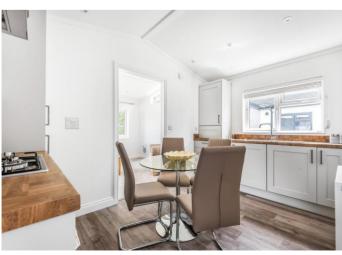

### £165,000

Wareham, Dorset, BH20

The Tingdene Cosgrove bungalow style park home features an open plan kitchen/diner, with integrated appliances, venetian blinds and a glass dining table with four chairs. The vaulted ceiling continues into the living room which features a matching coffee table and tv unit as well as a two-seater sofa and accent chair. The master bedroom features a double divan bed with free standing bedside tables and wardrobe space. The second bedroom features a single divan bed, perfect for guests to use.