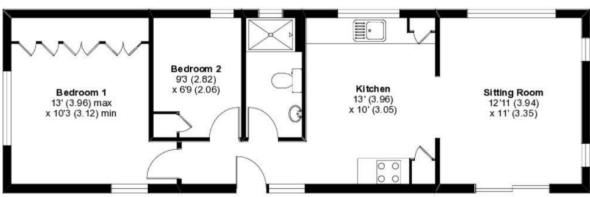

## Floor Plan

#### East Stoke, Wareham, BH20

Approximate Area = 574 sq ft / 53.3 sq m

GROUND FLOOR

Fibor plan produced in accordance with RICS Property Measurement Standards incorporating International Property Measurement Standards (IPMEZ Residentia). Critichecom 2021 Produced for Royale Group Management Company Limited. REF. 738915