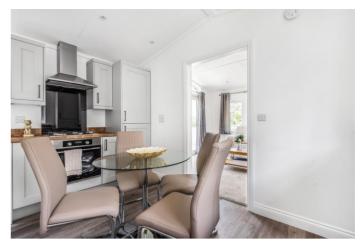

### £165,000

Wareham, Dorset, BH20

The Tingdene Cosgrove bungalow style park home features an open plan kitchen/diner, with integrated appliances, venetian blinds and a glass dining table with four chairs. The vaulted ceiling continues into the living room which features a matching coffee table and tv unit as well as a two-seater sofa and accent chair. The master bedroom features a double divan bed with free standing bedside tables and wardrobe space. The second bedroom features a single divan bed, perfect for guests to use.