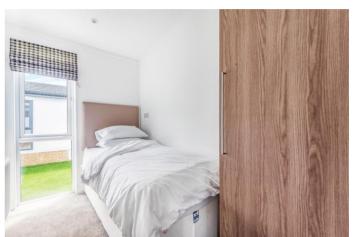

### £165,000

Wareham, Dorset, BH20

The Tingdene Cosgrove bungalow style park home features an open plan kitchen/diner, with integrated appliances, venetian blinds and a glass dining table with four chairs. The vaulted ceiling continues into the living room which features a matching coffee table and tv unit as well as a two-seater sofa and accent chair. The master bedroom features a double divan bed with free standing bedside tables and wardrobe space. The second bedroom features a single divan bed, perfect for guests to use.