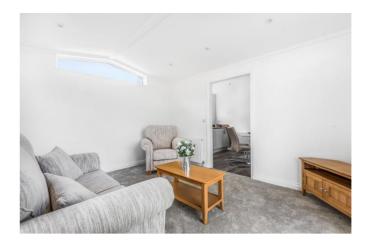

### £165,000

Wareham, Dorset, BH20

The Tingdene Cosgrove bungalow style park home features an open plan kitchen/diner, with integrated appliances, venetian blinds and a glass dining table with four chairs. The vaulted ceiling continues into the living room which features a matching coffee table and tv unit as well as a two-seater sofa and accent chair. The master bedroom features a double divan bed with free standing bedside tables and wardrobe space. The second bedroom features a single divan bed, perfect for guests to use.