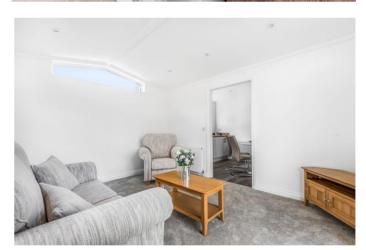

### £165,000

Wareham, Dorset, BH20

The Tingdene Cosgrove bungalow style park home features an open plan kitchen/diner, with integrated appliances, venetian blinds and a glass dining table with four chairs. The vaulted ceiling continues into the living room which features a matching coffee table and tv unit as well as a two-seater sofa and accent chair. The master bedroom features a double divan bed with free standing bedside tables and wardrobe space. The second bedroom features a single divan bed, perfect for guests to use.