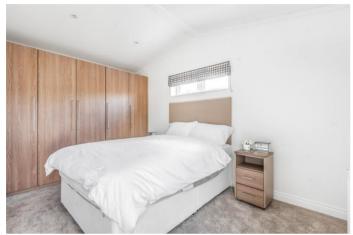

### £165,000

Wareham, Dorset, BH20

The Tingdene Cosgrove bungalow style park home features an open plan kitchen/diner, with integrated appliances, venetian blinds and a glass dining table with four chairs. The vaulted ceiling continues into the living room which features a matching coffee table and tv unit as well as a two-seater sofa and accent chair. The master bedroom features a double divan bed with free standing bedside tables and wardrobe space. The second bedroom features a single divan bed, perfect for guests to use.