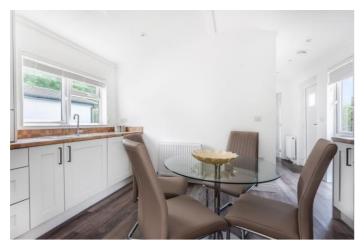

### £165,000

Wareham, Dorset, BH20

The Tingdene Cosgrove bungalow style park home features an open plan kitchen/diner, with integrated appliances, venetian blinds and a glass dining table with four chairs. The vaulted ceiling continues into the living room which features a matching coffee table and tv unit as well as a two-seater sofa and accent chair. The master bedroom features a double divan bed with free standing bedside tables and wardrobe space. The second bedroom features a single divan bed, perfect for guests to use.