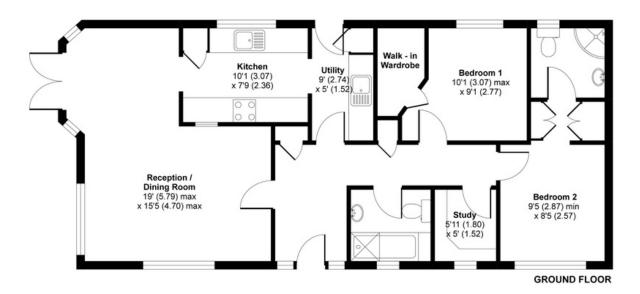

### Floor Plan

#### Bere Regis, Wareham, BH20

Approximate Area = 817 sq ft / 75.9 sq m For identification only - Not to scale

1

Floor plan produced in accordance with RICS Property Measurement Standards incorporating International Property Measurement Standards (IPMS2 Residential). ©ntchecom 2021. Produced for Client: Royale Group Management Company Limited. REF: 686725