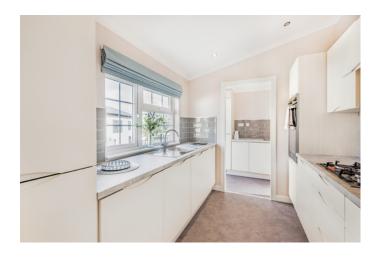

#### Bere Regis, Bordon, Hampshire, GU35

The Omar Sandringham features an 'L' shaped, open-plan lounge and dining area and a contemporary, fully-fitted galley kitchen with integrated appliances. The bedrooms and bathrooms flow seamlessly from the main living space. Here comfort and style sit alongside practicality as this home offers much more in terms of storage space than usually found.