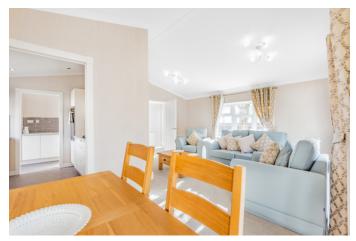

#### Bere Regis, Bordon, Hampshire, GU35

The Omar Sandringham features an 'L' shaped, open-plan lounge and dining area and a contemporary, fully-fitted galley kitchen with integrated appliances. The bedrooms and bathrooms flow seamlessly from the main living space. Here comfort and style sit alongside practicality as this home offers much more in terms of storage space than usually found.