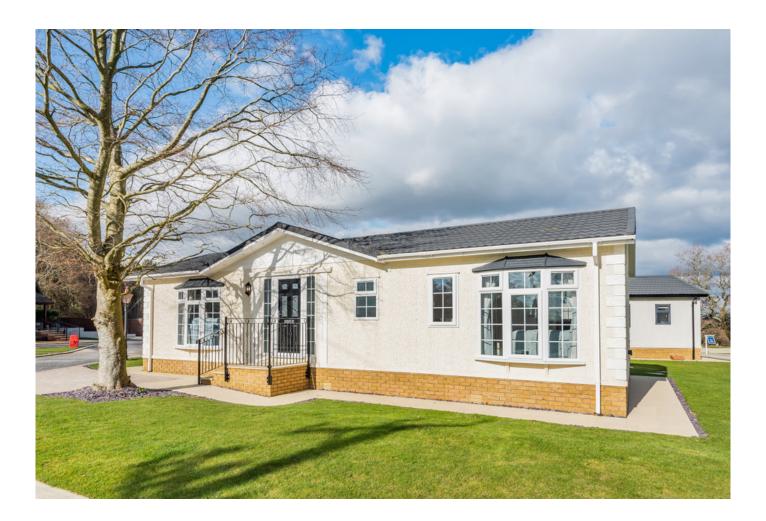

#### Bere Regis, Bordon, Hampshire, GU35

The Omar Sandringham features an 'L' shaped, open-plan lounge and dining area and a contemporary, fully-fitted galley kitchen with integrated appliances. The bedrooms and bathrooms flow seamlessly from the main living space. Here comfort and style sit alongside practicality as this home offers much more in terms of storage space than usually found.

- Brand new home
- Fully fitted kitchen
- Retirement property
- Over 45s
- Gated and secure community
- Pet-friendly
- Rural location
- Community living
- Part Exchange available