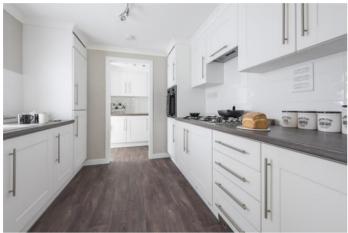

#### New Lane, Lymington, Hampshire, SO41

The Omar Regency bungalow style park home features large box bay windows to the lounge and dining area, add light and depth and with furniture included, a fully fitted kitchen with integrated appliances, a fitted bathroom and beautiful interior design, this home really does have it all!

- Brand new home
- Community Living
- Exceptionally High Specification
- Fully Fitted Kitchen
- Luxury 2 Bed Park Bungalow
- Over 45's
- Park Home Bungalow
- RoyaleLife development
- Retirement Property