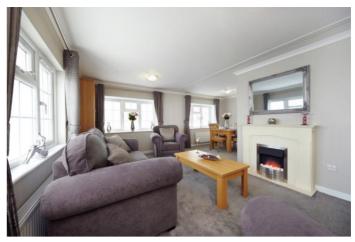

#### New Lane, Lymington, Hampshire, SO41

The Omar Regency bungalow style park home features large box bay windows to the lounge and dining area, add light and depth and with furniture included, a fully fitted kitchen with integrated appliances, a fitted bathroom and beautiful interior design, this home really does have it all!

- Brand new home
- Community Living
- Exceptionally High Specification
- Fully Fitted Kitchen
- Luxury 2 Bed Park Bungalow
- Over 45's
- Park Home Bungalow
- RoyaleLife development
- Retirement Property