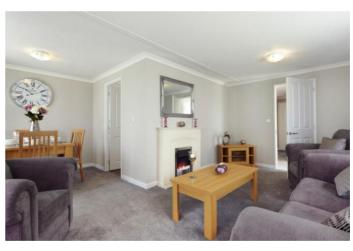

#### New Lane, Lymington, Hampshire, SO41

The Omar Regency bungalow style park home features large box bay windows to the lounge and dining area, add light and depth and with furniture included, a fully fitted kitchen with integrated appliances, a fitted bathroom and beautiful interior design, this home really does have it all!