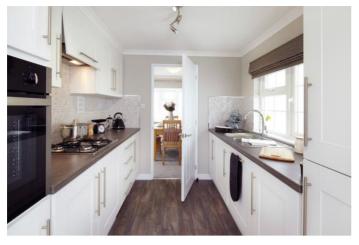

#### New Lane, Lymington, Hampshire, SO41

The Omar Regency bungalow style park home features large box bay windows to the lounge and dining area, add light and depth and with furniture included, a fully fitted kitchen with integrated appliances, a fitted bathroom and beautiful interior design, this home really does have it all!