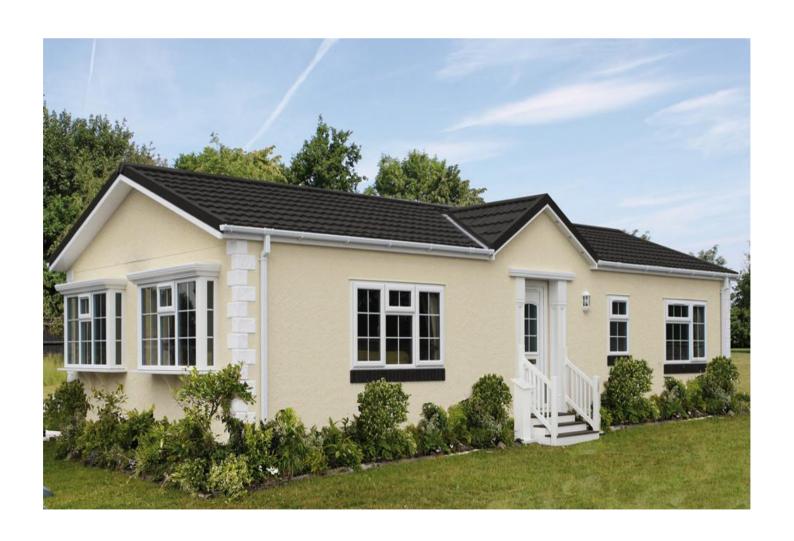

#### New Lane, Lymington, Hampshire, SO41

The Omar Regency bungalow style park home features large box bay windows to the lounge and dining area, add light and depth and with furniture included, a fully fitted kitchen with integrated appliances, a fitted bathroom and beautiful interior design, this home really does have it all!

- Brand new home
- Community Living
- Exceptionally High Specification
- Fully Fitted Kitchen
- Luxury 2 Bed Park Bungalow
- Over 45's
- Park Home Bungalow
- RoyaleLife development
- Retirement Property