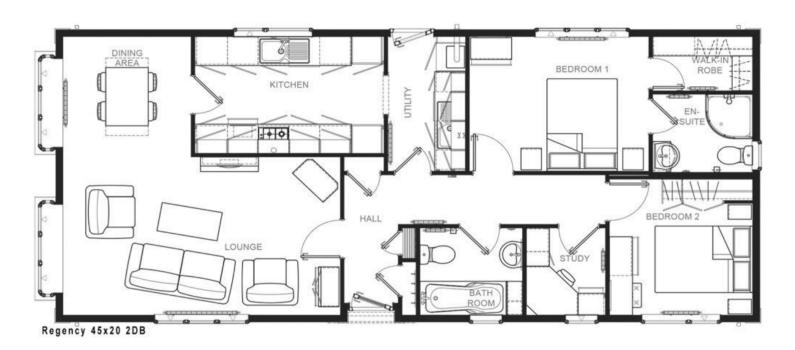

h stunning sea views, Milford on Sea is a natural beauty spot enjoyed by many and at all times of year. The area is popular with walkers, gentle strolls can be enjoyed along the Solent Coastal Path not to mention the wonderful expanse of the New Forest National Park which is a short drive away.

- Brand new home
- Community Living
- Exceptionally High Specification
- Fully Fitted Kitchen
- Luxury 2 Bed Park Bungalow
- Over 45's
- Park Home Bungalow
- RoyaleLife development
- Retirement Property



# 100% Market Value Part Exchange with Quickmove Properties

Home exchange example:

Value of your existing home....£300,000

Price of new park home....£225,000

Cash for you to enjoy.....£75,000

















Please note: Stock images have been used, the home on site may vary.

# Floor Plan



CONTACT DETAILS
0800 954 1288
sales@sellmygroup.co.uk