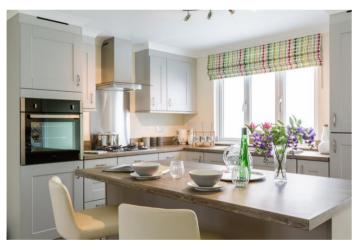

#### *New Lane, Lymington, Hampshire, SO41*

The Prestige Avanti bungalow style park home feature a fully fitted kitchen with an eye level oven, fridge freezer, dishwasher, and washing machine. The master bedroom has a walk-in wardrobe and en-suite. The inviting colour palette used throughout the home works to bring a comforting and warm atmosphere.

Please note: Stock images have been used, the home on site may vary.