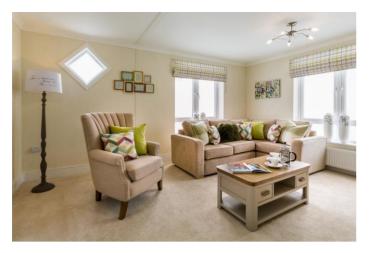

#### *New Lane, Lymington, Hampshire, SO41*

The Prestige Avanti bungalow style park home feature a fully fitted kitchen with an eye level oven, fridge freezer, dishwasher, and washing machine. The master bedroom has a walk-in wardrobe and en-suite. The inviting colour palette used throughout the home works to bring a comforting and warm atmosphere.