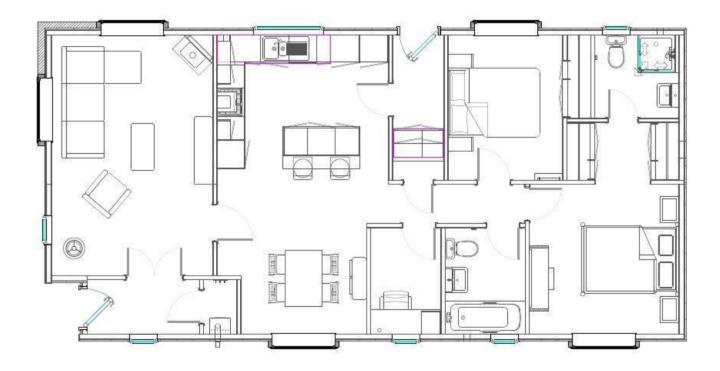

enjoyed by many and at all times of year. The area is popular with walkers, gentle strolls can be enjoyed along the Solent Coastal Path not to mention the wonderful expanse of the New Forest National Park which is a short drive away.

- Brand new home
- Community Living
- Exceptionally High Specification
- Fully Fitted Kitchen
- Luxury 2 Bed Park Bungalow
- Over 45's
- Park Home Bungalow
- RoyaleLife development
- Retirement Property



#### 100% Market Value Part Exchange with Quickmove Properties

Home exchange example:

| Value of your existing home | £300,000 |
|-----------------------------|----------|
| Price of new park home      | £225,000 |
| Cash for you to enjoy       | £75,000  |















Please note: Stock images have been used, the home on site may vary.

# Floor Plan



**CONTACT DETAILS** 0800 954 1288 sales@sellmygroup.co.uk