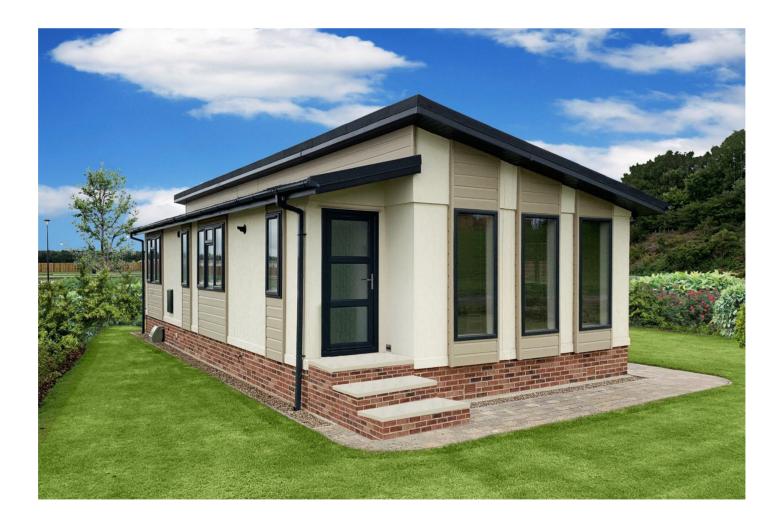

#### *New Lane, Lymington, Hampshire, SO41*

The Prestige Avanti bungalow style park home feature a fully fitted kitchen with an eye level oven, fridge freezer, dishwasher, and washing machine. The master bedroom has a walk-in wardrobe and en-suite. The inviting colour palette used throughout the home works to bring a comforting and warm atmosphere.

- Brand new home
- Community Living
- Exceptionally High Specification
- Fully Fitted Kitchen
- Luxury 2 Bed Park Bungalow
- Over 45's
- Park Home Bungalow
- RoyaleLife development
- Retirement Property