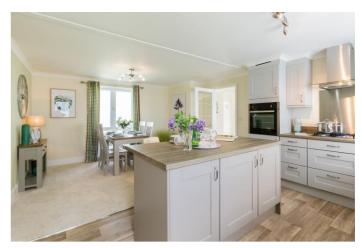

#### *New Lane, Lymington, Hampshire, SO41*

The Prestige Avanti bungalow style park home feature a fully fitted kitchen with an eye level oven, fridge freezer, dishwasher, and washing machine. The master bedroom has a walk-in wardrobe and en-suite. The inviting colour palette used throughout the home works to bring a comforting and warm atmosphere.

Please note: Stock images have been used, the home on site may vary.