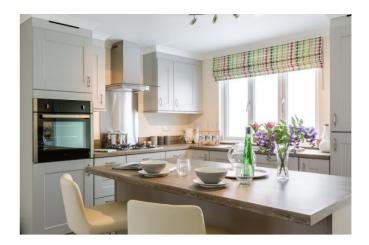

#### *New Lane, Lymington, Hampshire, SO41*

The Prestige Avanti bungalow style park home feature a fully fitted kitchen with an eye level oven, fridge freezer, dishwasher, and washing machine. The master bedroom has a walk-in wardrobe and en-suite. The inviting colour palette used throughout the home works to bring a comforting and warm atmosphere.