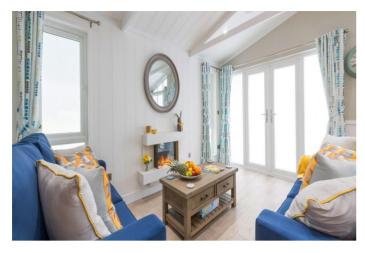

## Ringwood, Dorset, BH24

The Wessex Summerhouse has an open living space that incorporates the living, dining and kitchen areas, the lounge features a set of French doors and a lounge suite with modern furniture. The kitchen features plenty of storage and work top space and integrated appliances. The large master bedroom features tall windows, double bed and en suite.