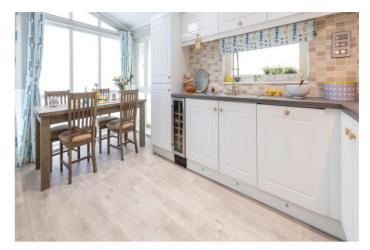

## Ringwood, Dorset, BH24

The Wessex Summerhouse has an open living space that incorporates the living, dining and kitchen areas, the lounge features a set of French doors and a lounge suite with modern furniture. The kitchen features plenty of storage and work top space and integrated appliances. The large master bedroom features tall windows, double bed and en suite.

Please note: Stock images have been used, the home on site may vary.