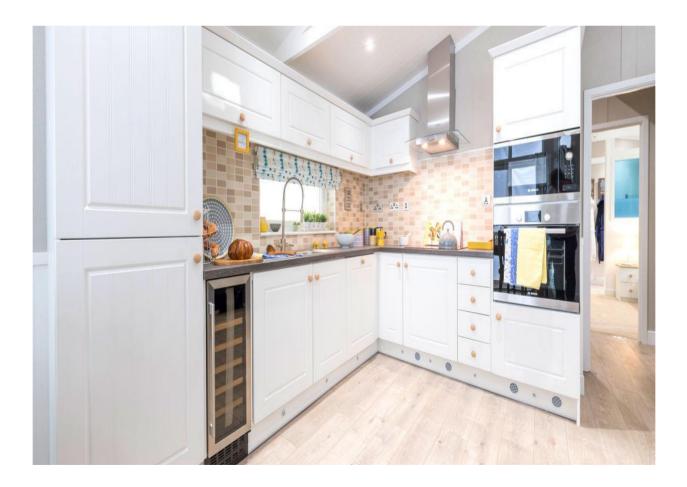

## Ringwood, Dorset, BH24

The Wessex Summerhouse has an open living space that incorporates the living, dining and kitchen areas, the lounge features a set of French doors and a lounge suite with modern furniture. The kitchen features plenty of storage and work top space and integrated appliances. The large master bedroom features tall windows, double bed and en suite.