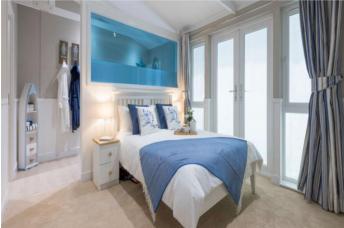

## Ringwood, Dorset, BH24

The Wessex Summerhouse has an open living space that incorporates the living, dining and kitchen areas, the lounge features a set of French doors and a lounge suite with modern furniture. The kitchen features plenty of storage and work top space and integrated appliances. The large master bedroom features tall windows, double bed and en suite.

Please note: Stock images have been used, the home on site may vary.