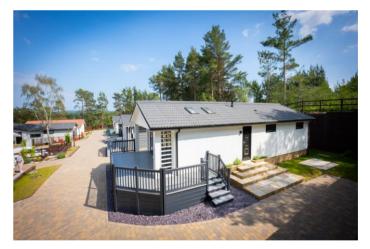

## **Silver Mists** Ringwood, Dorset, BH24 <u>Wessex Summerhouse (45x20)</u>

sales@sellmygroup.co.uk

0800 954 1288

## Ringwood, Dorset, BH24

The Wessex Summerhouse has an open living space that incorporates the living, dining and kitchen areas, the lounge features a set of French doors and a lounge suite with modern furniture. The kitchen features plenty of storage and work top space and integrated appliances. The large master bedroom features tall windows, double bed and en suite.