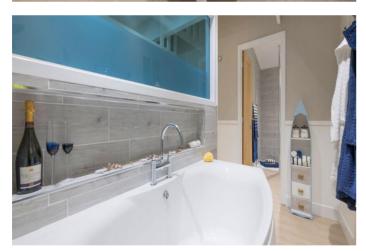

## Ringwood, Dorset, BH24

The Wessex Summerhouse has an open living space that incorporates the living, dining and kitchen areas, the lounge features a set of French doors and a lounge suite with modern furniture. The kitchen features plenty of storage and work top space and integrated appliances. The large master bedroom features tall windows, double bed and en suite.

Please note: Stock images have been used, the home on site may vary.