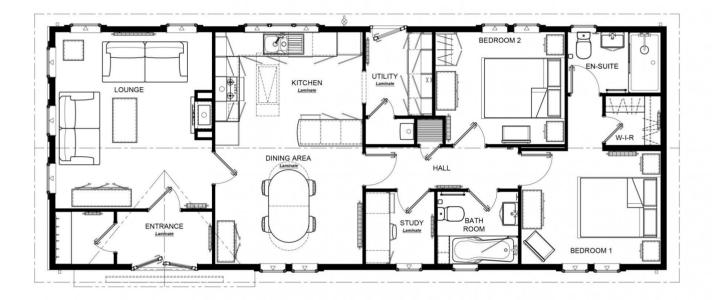

# Floor Plan

Canford 50' x 20' 2DB

**CONTACT DETAILS** 0800 954 1288 sales@sellmygroup.co.uk