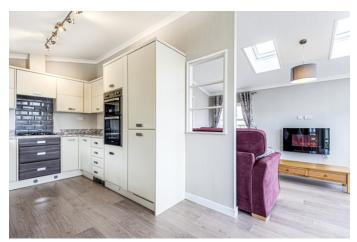

#### Landrake, Saltash, Cornwall, PL12

The Omar Accent bungalow park home has a spacious, open plan living area that is flooded with natural light thanks to the large windows, skylight and French doors. The lounge features comfortable and stylish furniture and electric fireplace. The semi open-plan kitchen features integrated appliances and plenty of storage and worktop space. The comfortable furniture and warm colour scheme continues into the bedrooms and the master bedroom features an en suite with a shower.