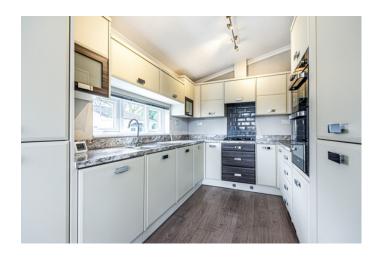

#### Landrake, Saltash, Cornwall, PL12

The Omar Accent bungalow park home has a spacious, open plan living area that is flooded with natural light thanks to the large windows, skylight and French doors. The lounge features comfortable and stylish furniture and electric fireplace. The semi open-plan kitchen features integrated appliances and plenty of storage and worktop space. The comfortable furniture and warm colour scheme continues into the bedrooms and the master bedroom features an en suite with a shower.