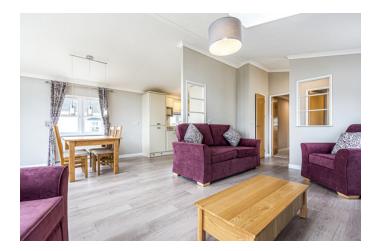

#### Landrake, Saltash, Cornwall, PL12

The Omar Accent bungalow park home has a spacious, open plan living area that is flooded with natural light thanks to the large windows, skylight and French doors. The lounge features comfortable and stylish furniture and electric fireplace. The semi open-plan kitchen features integrated appliances and plenty of storage and worktop space. The comfortable furniture and warm colour scheme continues into the bedrooms and the master bedroom features an en suite with a shower.