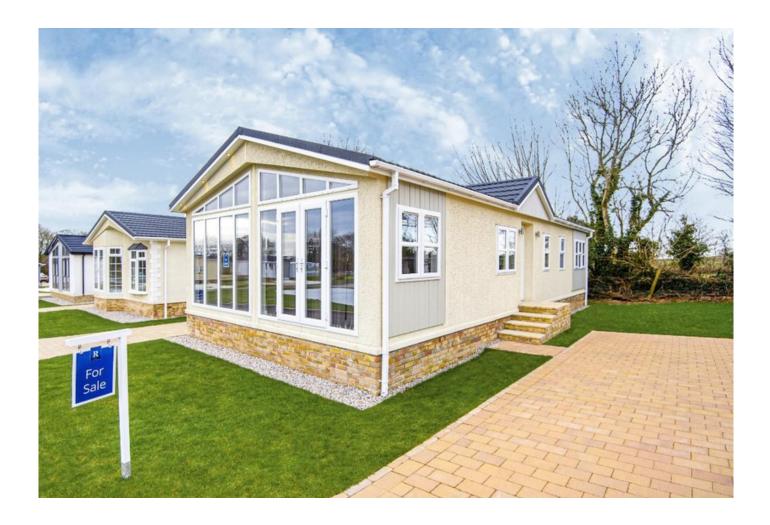

#### Landrake, Saltash, Cornwall, PL12

The Omar Accent bungalow park home has a spacious, open plan living area that is flooded with natural light thanks to the large windows, skylight and French doors. The lounge features comfortable and stylish furniture and electric fireplace. The semi open-plan kitchen features integrated appliances and plenty of storage and worktop space. The comfortable furniture and warm colour scheme continues into the bedrooms and the master bedroom features an en suite with a shower.

- Brand new home
- Fully fitted kitchen
- Retirement property
- Over 45s
- Gated and secure community
- Pet-friendly
- Fully furnished
- Community living
- Part Exchange available