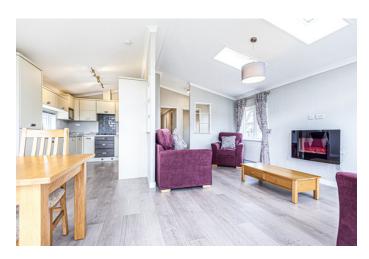

#### Landrake, Saltash, Cornwall, PL12

The Omar Accent bungalow park home has a spacious, open plan living area that is flooded with natural light thanks to the large windows, skylight and French doors. The lounge features comfortable and stylish furniture and electric fireplace. The semi open-plan kitchen features integrated appliances and plenty of storage and worktop space. The comfortable furniture and warm colour scheme continues into the bedrooms and the master bedroom features an en suite with a shower.