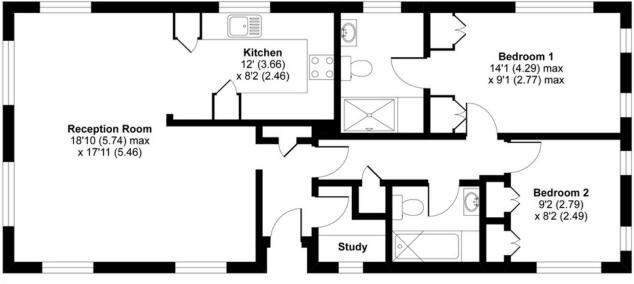

ash, known as the Gateway to Cornwall, offers stunning views, and historical sites to explore.

Only 11 miles away from the development is Plymouth, 'Britain's Ocean City'; steeped in maritime heritage there are museums, galleries and historical trails to discover as well as many shops, restaurants and bars to enjoy.

- Brand new home
- Fully fitted kitchen
- Retirement property
- Over 45s
- Gated and secure community
- Pet-friendly
- Fully furnished
- Community living
- Part Exchange available



#### 100% Market Value Part Exchange with Quickmove Properties

Home exchange example:

| /alue of your existing home | £300,000 |
|-----------------------------|----------|
| Price of new park home      | £225,000 |
| Cash for you to enjoy       | £75,000  |

















### **Floor Plan**



**GROUND FLOOR** 

#### **CONTACT DETAILS**

0800 954 1288 sales@sellmygroup.co.uk