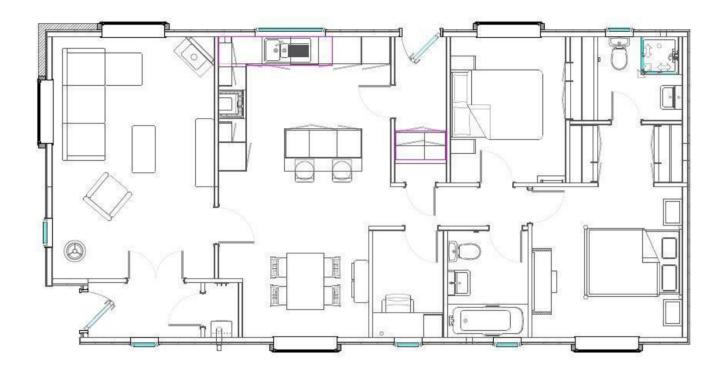

pshire. Perched on the cliff-tops with stunning sea views, Milford on Sea is a natural beauty spot enjoyed by many and at all times of year. The area is popular with walkers, gentle strolls can be enjoyed along the Solent Coastal Path not to mention the wonderful expanse of the New Forest National Park which is a short drive away. Brand new home Community Living High Specification Fully Fitted Kitchen Luxury 2 Bed Park Bungalow Over 45's Park Home Bungalow RoyaleLife development Retirement Property



#### 100% Market Value Part Exchange with Quickmove Properties

Home exchange example:

| Value of your existing home | .£300,000 |
|-----------------------------|-----------|
| Price of new park home      | .£225,000 |
| Cash for you to enjoy       | £75,000   |















# Floor Plan



**CONTACT DETAILS** 0800 954 1288 sales@sellmygroup.co.uk