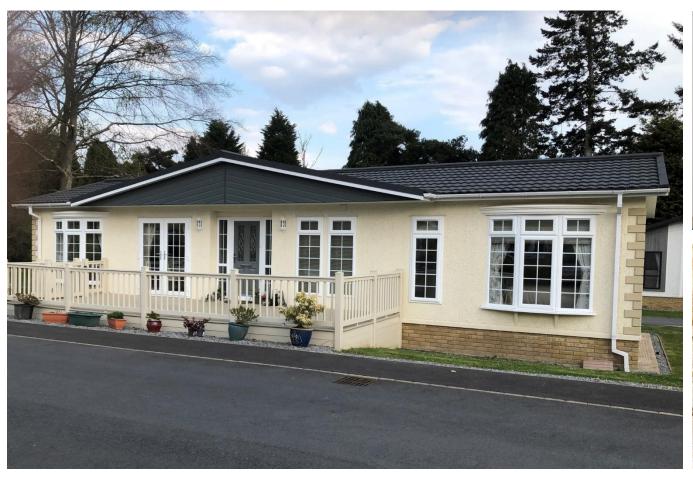

## Newton Abbot, Devon, TQ12

This pre-owned, modern-furnished luxury park bungalow (50'x20') is perfect for those looking for a detached, easy to maintain, bungalow style property. The landscaped exterior boasts a large decking, garden area and parking spaces. The home features a modern, fitted kitchen/diner, living room with comfortable furniture and two double bedrooms.

Set in picture-postcard surroundings, the petfriendly park has very spaced out and landscaped plots and is tailor-made for the over 45s. This RoyaleLife development is located in a good spot for enjoying the Devon countryside. Stover Country Park contains over 114 acres of woodland, heathland, a lake, and a variety of wildlife. It is a site of special scientific interest as it is protected by law to conserve its wildlife and geology. Dartmoor National Park has open moorlands and deep river valleys, with a rich history and rare wildlife.