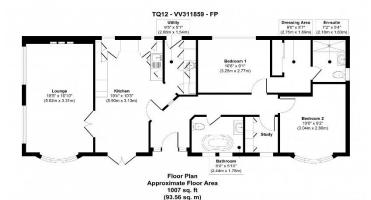

## Newton Abbot, Devon, TQ12

This pre-owned, modern-furnished luxury park bungalow (50'x20') is perfect for those looking for a detached, easy to maintain, bungalow style property. The landscaped exterior boasts a large decking, garden area and parking spaces. The home features a modern, fitted kitchen/diner, living room with comfortable furniture and two double bedrooms.