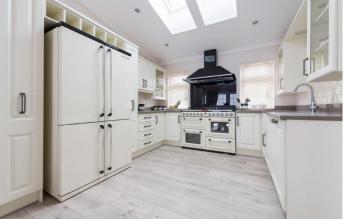

## Newton Abbot, Devon, TQ12

This pre-owned, modern-furnished luxury park bungalow (50'x20') is perfect for those looking for a detached, easy to maintain, bungalow style property. The landscaped exterior boasts a large decking, garden area and parking spaces. The home features a modern, fitted kitchen/diner, living room with comfortable furniture and two double bedrooms.