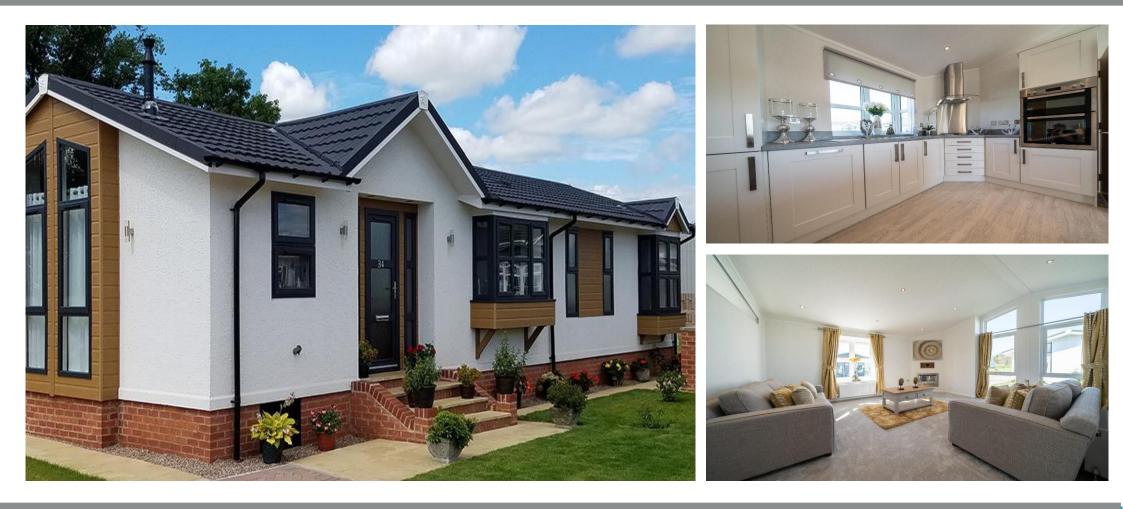

### £360,000

This brand new, modern-furnished park home (50x20) is perfect for those looking for a detached, easy to maintain, bungalow style retirement property. The landscaped exterior boasts bay windows covered porch area and allocated parking. The spacious open plan kitchen/dining features integrated appliances. The living room and bedrooms feature warm and modern furniture.

#### **Key Features**

- Brand new home
- High specification
- Fully fitted kitchen
- Fully furnished
- Gated and secure community
- Over 45's
- Pet-friendlyRoyaleLife
  - development
- Rural location
- No stamp duty