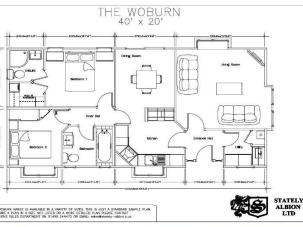

### £360,000

This brand new, modern-furnished park home (50x20) is perfect for those looking for a detached, easy to maintain, bungalow style retirement property. The landscaped exterior boasts bay windows covered porch area and allocated parking. The spacious open plan kitchen/dining features integrated appliances. The living room and bedrooms feature warm and modern furniture.