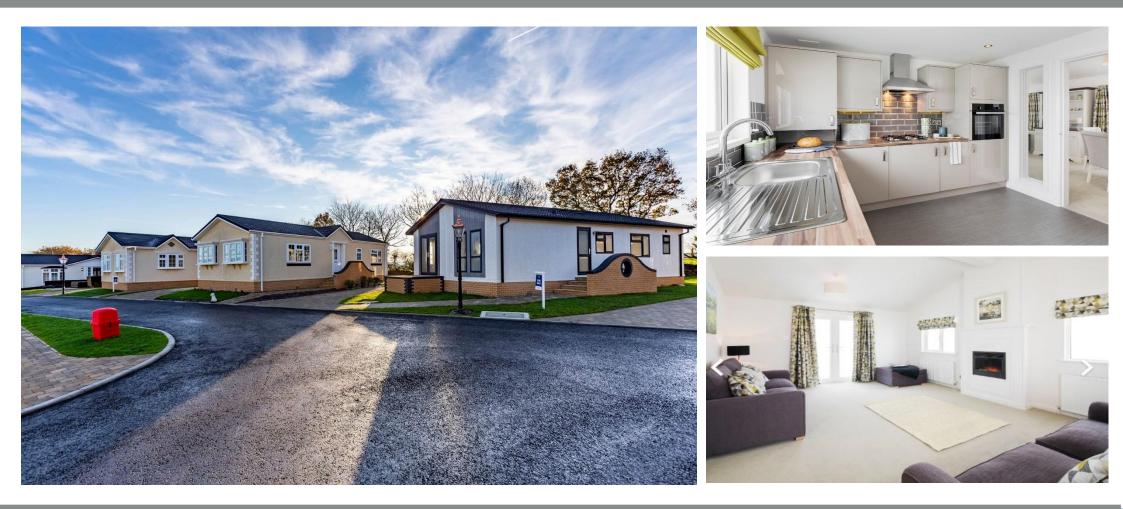

## £275,000

This brand new, modern furnished Pathfinder Silkwood park home is perfect for those looking for a detached, easy to maintain, bungalow style retirement property. The landscaped exterior boasts a smooth finish and double sliding patio doors. The home features a modern kitchen with integrated appliances, an open plan living room/diner and two double bedrooms.

## **Key Features**

- Brand new home
- Community living
- Fully fitted kitchen
- Fully furnished
- 2 bed park bungalow

- Parking space
- RoyaleLife
  development
- Residential park
- Stamp duty exempt

**CONTACT US** 01793 840917 advice@quickmoveproperties.co.uk