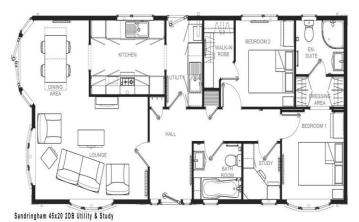

## Christchurch, BH23

This brand new, modern-furnished Omar luxury park home is perfect for those looking for a detached, easy to maintain, bungalow style retirement property. The interior design is warm and inviting with comfortable sofa and good sized kitchen and dining room. The home has two double bedrooms and two bathrooms.