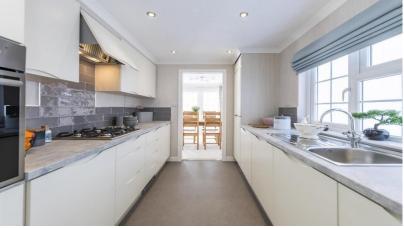

## Christchurch, BH23

This brand new, modern-furnished Omar luxury park home is perfect for those looking for a detached, easy to maintain, bungalow style retirement property. The interior design is warm and inviting with comfortable sofa and good sized kitchen and dining room. The home has two double bedrooms and two bathrooms.