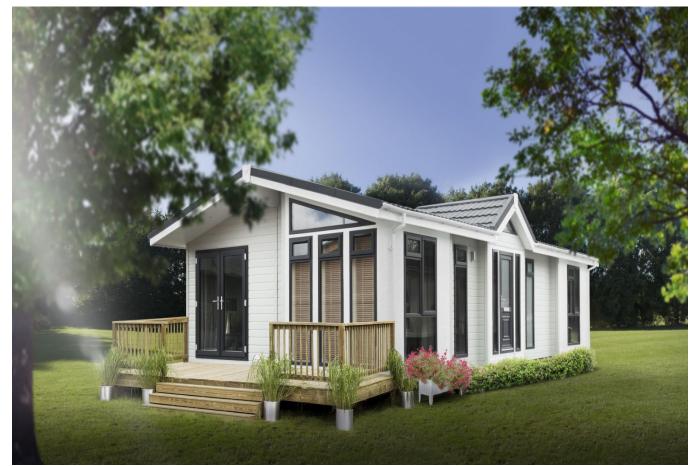

## Bude, EX23

This brand new, modern furnished Pathfinder Lighthouse luxury park home is perfect for those looking for a detached, easy to maintain, bungalow style retirement property. The home features a modern kitchen with integrated appliances, an open plan living room/diner with French doors and two good sized double bedrooms.

## **Key Features**

- Brand new home
- Community living
- Fully fitted kitchen
- Fully furnished
- Luxury 2 Bed Park Bungalow
- Parking Space
- Prestigious RoyaleLife development
- Residential park
- Stamp duty exempt