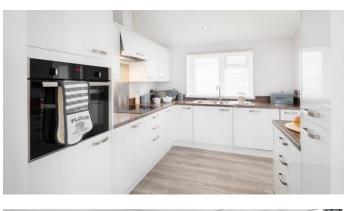

## Bude, EX23

This brand new, modern furnished Pathfinder Lighthouse luxury park home is perfect for those looking for a detached, easy to maintain, bungalow style retirement property. The home features a modern kitchen with integrated appliances, an open plan living room/diner with French doors and two good sized double bedrooms.

## **Key Features**

- Brand new home
- Community living
- Fully fitted kitchen
- Fully furnished
- Luxury 2 Bed Park Bungalow
- Parking Space
- Prestigious RoyaleLife development
- Residential park
- Stamp duty exempt