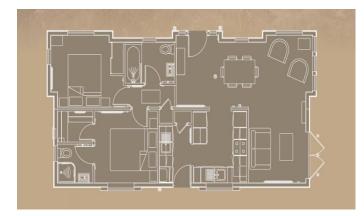

## Bude, EX23

This brand new, modern furnished Pathfinder Lighthouse luxury park home is perfect for those looking for a detached, easy to maintain, bungalow style retirement property. The home features a modern kitchen with integrated appliances, an open plan living room/diner with French doors and two good sized double bedrooms.

## **Key Features**

- Brand new home
- Community living
- Fully fitted kitchen
- Fully furnished
- Luxury 2 Bed Park Bungalow
- Parking Space
- Prestigious RoyaleLife development
- Residential park
- Stamp duty exempt