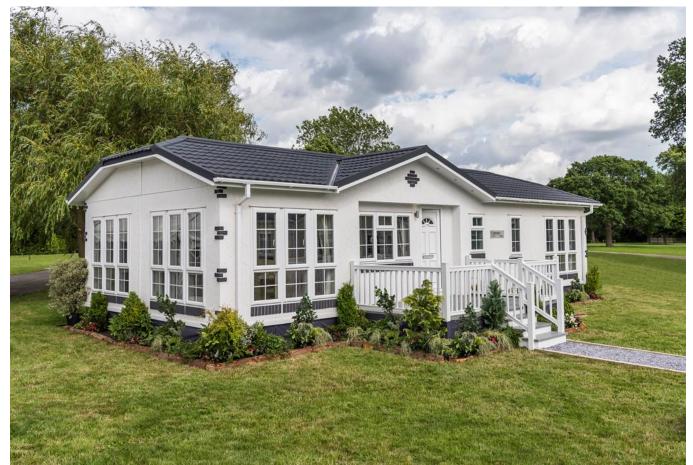

## Oakham, Rutland, LE15

This home is perfect for those looking for a detached, easy to maintain, bungalow style retirement property. The home (40x20) features a spacious main living area and a bright fitted kitchen. The master bedroom has a walk-in wardrobe providing plenty of hanging space, and a beautiful en-suite with shower cubical.

Age restriction: Over 50s Site fees: £270 per month

Pet friendly: Yes Residential license

Please note: stock images have been used, the home on site may vary.