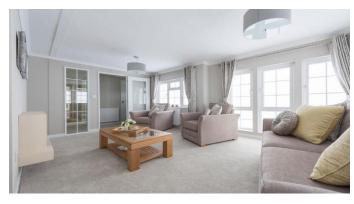

## Oakham, Rutland, LE15

This home is perfect for those looking for a detached, easy to maintain, bungalow style retirement property. The home (40x20) features a spacious main living area and a bright fitted kitchen. The master bedroom has a walk-in wardrobe providing plenty of hanging space, and a beautiful en-suite with shower cubical.