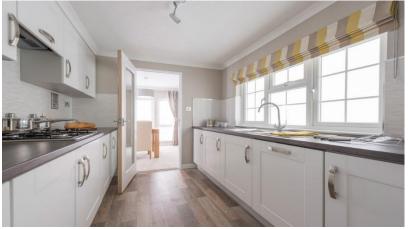

## Oakham, Rutland, LE15

This home is perfect for those looking for a detached, easy to maintain, bungalow style retirement property. The home (40x20) features a spacious main living area and a bright fitted kitchen. The master bedroom has a walk-in wardrobe providing plenty of hanging space, and a beautiful en-suite with shower cubical.