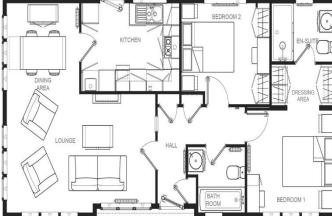

## Oakham, Rutland, LE15

This home is perfect for those looking for a detached, easy to maintain, bungalow style retirement property. The home (40x20) features a spacious main living area and a bright fitted kitchen. The master bedroom has a walk-in wardrobe providing plenty of hanging space, and a beautiful en-suite with shower cubical.