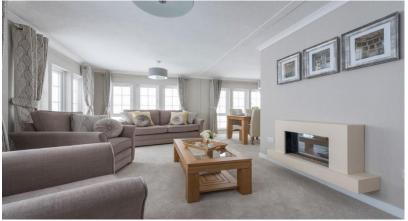

## Oakham, Rutland, LE15

This home is perfect for those looking for a detached, easy to maintain, bungalow style retirement property. The home (40x20) features a spacious main living area and a bright fitted kitchen. The master bedroom has a walk-in wardrobe providing plenty of hanging space, and a beautiful en-suite with shower cubical.