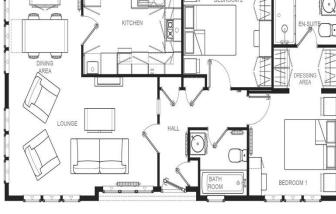

## Oakham, Rutland, LE15

This home is perfect for those looking for a detached, easy to maintain, bungalow style retirement property. The home (40x20) features a spacious main living area and a bright fitted kitchen. The master bedroom has a walk-in wardrobe providing plenty of hanging space, and a beautiful en-suite with shower cubical.