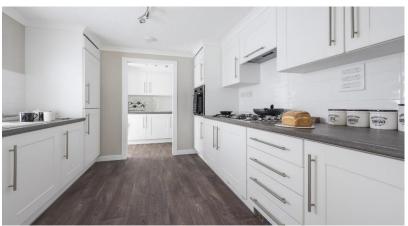

## Oakham, Rutland, LE15

This brand new, fully furnished park home (45x20) is perfect for those looking for a detached, easy to maintain, bungalow-style retirement property. The kitchen includes fully integrated appliances, and the dining area includes a table. The bedrooms are well furnished with contemporary styles. The master features large wardrobe and a double bed.