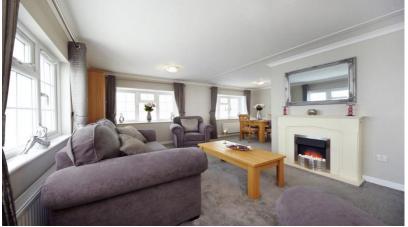

## Oakham, Rutland, LE15

This brand new, fully furnished park home (45x20) is perfect for those looking for a detached, easy to maintain, bungalow-style retirement property. The kitchen includes fully integrated appliances, and the dining area includes a table. The bedrooms are well furnished with contemporary styles. The master features large wardrobe and a double bed.