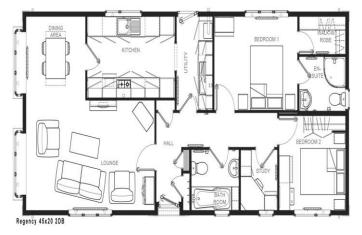

## Oakham, Rutland, LE15

This brand new, fully furnished park home (45x20) is perfect for those looking for a detached, easy to maintain, bungalow-style retirement property. The kitchen includes fully integrated appliances, and the dining area includes a table. The bedrooms are well furnished with contemporary styles. The master features large wardrobe and a double bed.