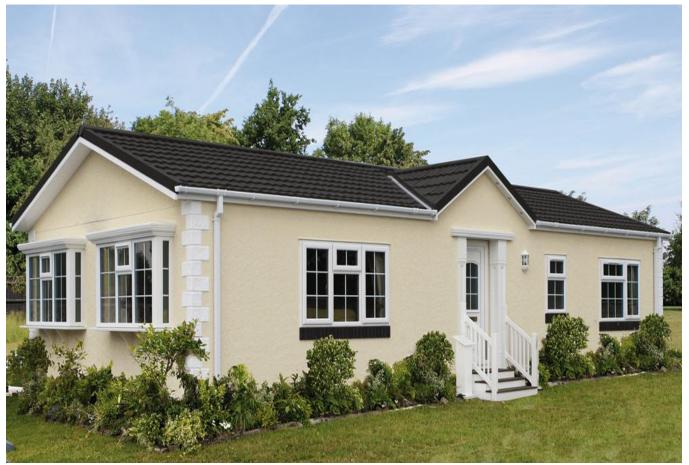

## Oakham, Rutland, LE15

This brand new, fully furnished park home (45x20) is perfect for those looking for a detached, easy to maintain, bungalow-style retirement property. The kitchen includes fully integrated appliances, and the dining area includes a table. The bedrooms are well furnished with contemporary styles. The master features large wardrobe and a double bed.

Age restriction: Over 50s Site fees: £270 per month

Pet friendly: Yes Residential license

Please note: stock images have been used, the

## home on site may vary.

Hassle-free Property Part-Exchange is available from Quickmove Properties, with no estate agent fees, no solicitor's fees and no market uncertainty.

House to sell?