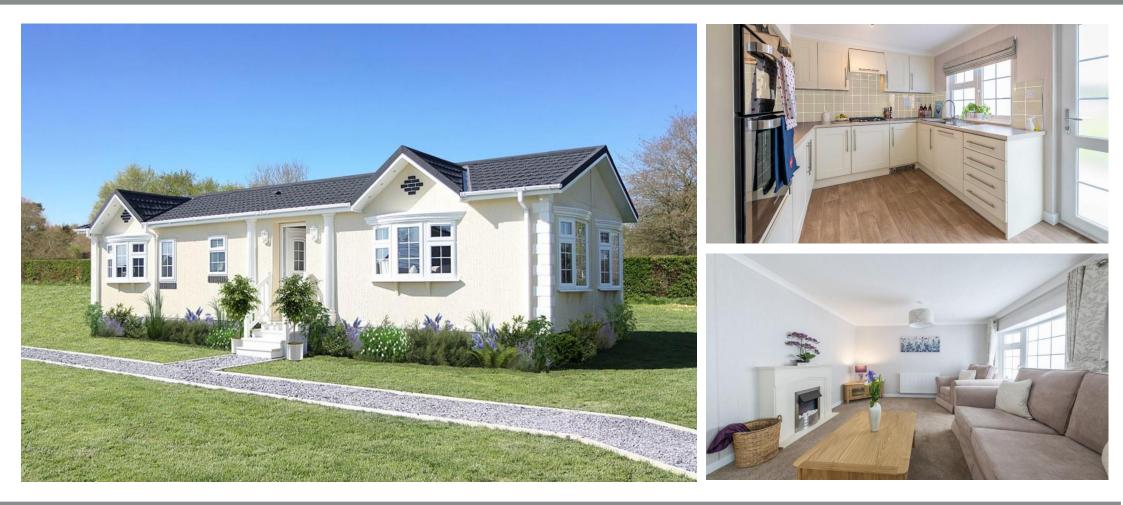

## £235,000

This home is perfect for those looking for a detached, easy to maintain, bungalow style retirement property. The home (45x20) features a spacious main living area and a bright fitted kitchen. The master bedroom has a walk-in wardrobe providing plenty of hanging space, and a beautiful en-suite with quadrant shower cubical.

Age restriction: Over 50s Site fees: £270 per month Pet friendly: Yes Residential license

Please note: stock images have been used, the home on site may vary.