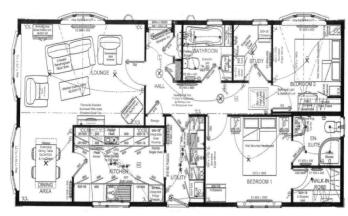

## £235,000

This home is perfect for those looking for a detached, easy to maintain, bungalow style retirement property. The home (45x20) features a spacious main living area and a bright fitted kitchen. The master bedroom has a walk-in wardrobe providing plenty of hanging space, and a beautiful en-suite with quadrant shower cubical.