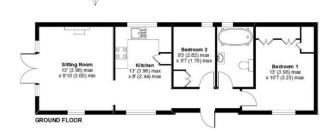

## Wareham, BH20

£175,000

This brand new, modern-furnished Tingdene park home is perfect for those looking for a detached, easy to maintain, bungalow style retirement property. The home features large windows, a spacious kitchen/diner, a master bedroom with a double bed, quest bedroom and a family bathroom.