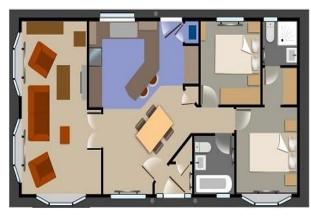

## **Enfield, Greater London, EN2**

This brand new, modern-furnished Prestige Anthem luxury park home (50'x20') is perfect for those looking for a detached, easy to maintain, bungalow style retirement property. The landscaped exterior boasts Georgian style bay windows, two dormers and exterior lights.

## **Key Features**

- Brand new home
- Fully fitted kitchen
- Fully furnished
- Gated and secure community
- Over 45's
- Stamp duty exempt

- Parking space
- Part exchange available
- Garden area
- Homes available for immediate occupancy