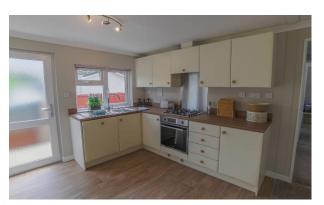

## £239,995

This brand new, fully-furnished Omar Westbury (36'x20') luxury park home is perfect for those looking for a detached, easy to maintain, bungalow-style retirement property. The Westbury is a fully furnished and equipped Park Home which boasts of traditional exteriors and a beautiful interior design.

#### **Key Features**

- Brand new home
- En suite
- Excellent transport links
- Family park
- Gas central heating
- No age restriction

- Luxury 2 bed park bungalow
- Outstanding location
- Part exchange available
- Community living