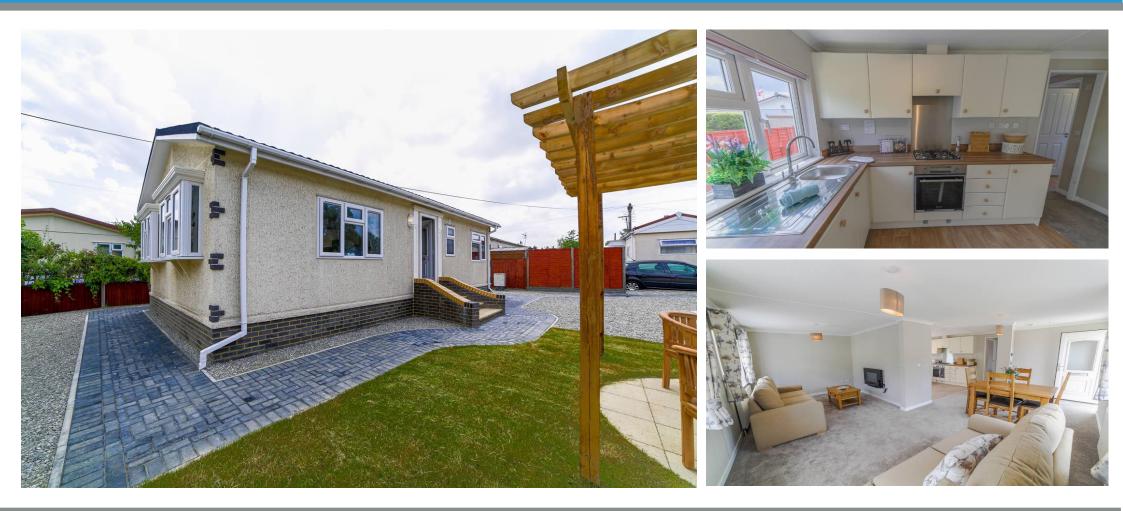

## £239,995

This brand new, fully-furnished Omar Westbury (36'x20') luxury park home is perfect for those looking for a detached, easy to maintain, bungalow-style retirement property. The Westbury is a fully furnished and equipped Park Home which boasts of traditional exteriors and a beautiful interior design.

#### **Key Features**

- Brand new home
- En suite
- Excellent transport links
- Family park
- Gas central heating
- No age restriction

- Luxury 2 bed park bungalow
- Outstanding location
- Part exchange available
- Community living