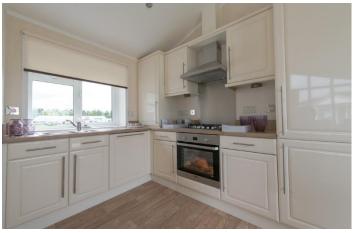

## Oakham, Rutland, LE15

This brand new, fully furnished park home (40x16) is perfect for those looking for a detached, easy to maintain, bungalow-style retirement property. The fitted kitchen includes fully integrated appliances. The bedrooms are well furnished with the same contemporary styles. The master features large wardrobe and a double bed.