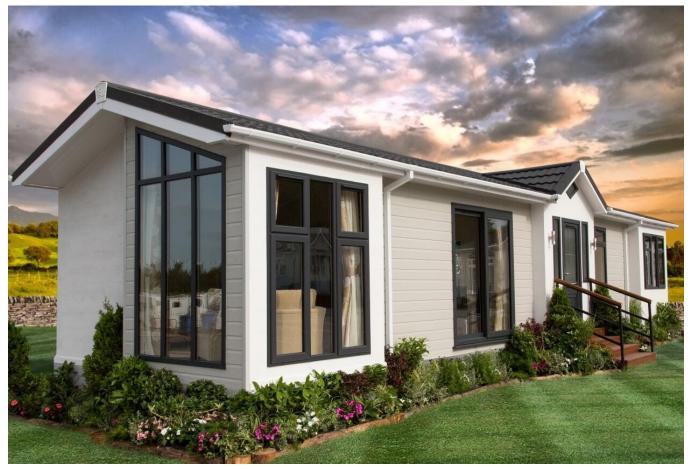

## Oakham, Rutland, LE15

This brand new, fully furnished park home (40x16) is perfect for those looking for a detached, easy to maintain, bungalow-style retirement property. The fitted kitchen includes fully integrated appliances. The bedrooms are well furnished with the same contemporary styles. The master features large wardrobe and a double bed.

Age restriction: Over 50s Site fees: £270 per month

Pet friendly: Yes Residential license

Please note: stock images have been used, the home on site may vary.

Hassle-free Property Part-Exchange is available from Quickmove Properties, with no estate agent fees, no solicitor's fees and no market uncertainty.