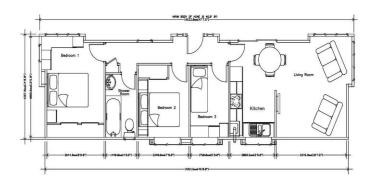

## Oakham, Rutland, LE15

This brand new, fully furnished park home (40x16) is perfect for those looking for a detached, easy to maintain, bungalow-style retirement property. The fitted kitchen includes fully integrated appliances. The bedrooms are well furnished with the same contemporary styles. The master features large wardrobe and a double bed.