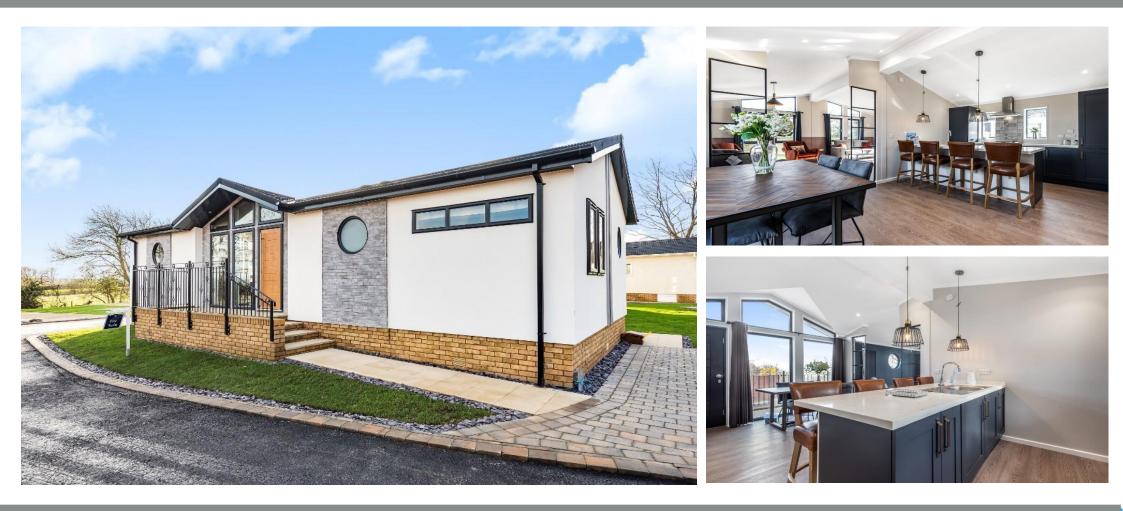

### £300,000

This home is perfect for those looking for a detached, easy to maintain, bungalow style retirement property. This park home (45x20) has a spacious living area which is wonderfully light and airy thanks to the home's large windows, and a comfortable lounge suite provides the perfect place to sit back and relax. The open-plan kitchen features a breakfast bar and a full array of integrated appliances.

#### **Key Features**

- Brand new home
- Dog friendly
- High specification
- Fully fitted kitchen
- Fully furnished
- Rural location

- Gated and secure
- Over 45's
- RoyaleLife ٠ development
- Stamp duty exempt