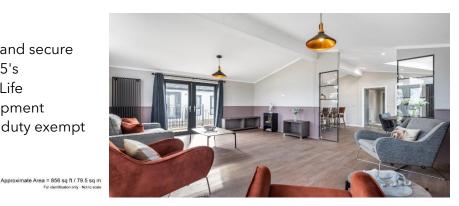

### £300,000

This home is perfect for those looking for a detached, easy to maintain, bungalow style retirement property. This park home (45x20) has a spacious living area which is wonderfully light and airy thanks to the home's large windows, and a comfortable lounge suite provides the perfect place to sit back and relax. The open-plan kitchen features a breakfast bar and a full array of integrated appliances.

#### **Key Features**

- Brand new home
- Dog friendly
- High specification
- Fully fitted kitchen
- Fully furnished
- Rural location

- Gated and secure
- Over 45's
- RoyaleLife ٠ development
- Stamp duty exempt