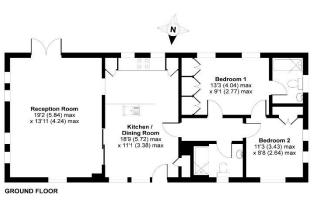

### £300,000

This home is perfect for those looking for a detached, easy to maintain, bungalow style retirement property. This park home (45x20) has a spacious living area which is wonderfully light and airy thanks to the home's large windows, and a comfortable lounge suite provides the perfect place to sit back and relax. The open-plan kitchen features a breakfast bar and a full array of integrated appliances.