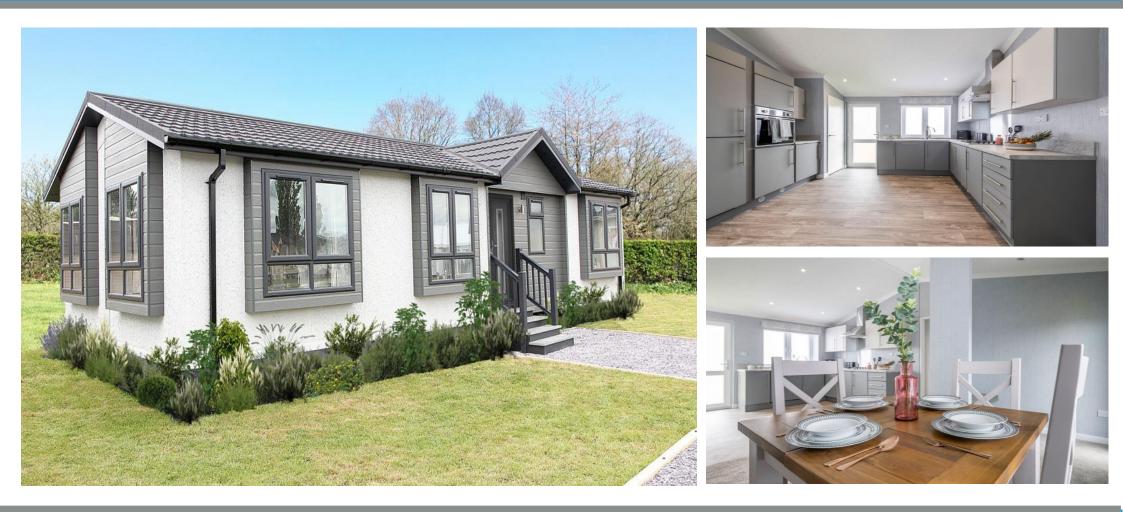

## Wimborne, BH21

This brand new, modern-furnished Prestige park home is perfect for those looking for a detached, easy to maintain, bungalow style retirement property. The home features two bedrooms, kitchen with integrated appliances and comfortable furniture.

Homes are set within a private 60-acre gated country estate, surrounded by the Dorset countryside, offering secure lifestyle living for like-minded over 45s. Local amenities include a local shop and garden centre less than a mile away. The Moors Valley Country Park is 3 miles away with nearby towns of Wimborne and Bournemouth a short drive away.