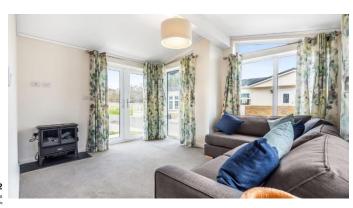

## Newton Abbott, TQ12

This brand new, modern-furnished Pathfinder Lighthouse (40x12) luxury park home is perfect for those looking for a detached, easy to maintain, bungalow style retirement property. The home features one double bedroom and one bathroom, with modern and comfortable furnishings.

## **Key Features**

- 12 month leisure licence
- Brand new home
- Countryside views
- Fully fitted kitchen
- Fully furnished

- Gated and secure
- High specification
- Over 45's
- Pet-friendly
- RoyaleLife development