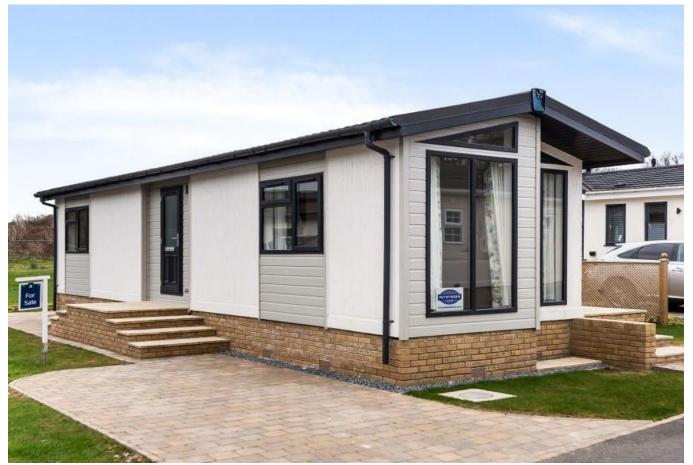

## Newton Abbott, TQ12

This brand new, modern-furnished Pathfinder Lighthouse (40x12) luxury park home is perfect for those looking for a detached, easy to maintain, bungalow style retirement property. The home features one double bedroom and one bathroom, with modern and comfortable furnishings.

A brand new exclusive development of detached homes, with a 12-month leisure license. It has a wonderful rural location with excellent transport links and nearby shopping and amenities. Set in picture-postcard surroundings, the park has very spaced out and landscaped plots and is tailor made for the over 45's.