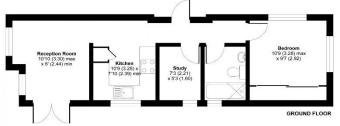

## Newton Abbott, TQ12

This brand new, modern-furnished Pathfinder Lighthouse (40x12) luxury park home is perfect for those looking for a detached, easy to maintain, bungalow style retirement property. The home features one double bedroom and one bathroom, with modern and comfortable furnishings.

## **Key Features**

- 12 month leisure licence
- Brand new home
- Countryside views
- Fully fitted kitchen
- Fully furnished

- Gated and secure
- High specification
- Over 45's
- Pet-friendly
- RoyaleLife development