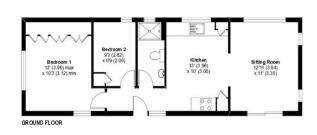

### £165,000

This brand new, modern-furnished Tingdene Cosgrove luxury park home is perfect for those looking for a detached, easy to maintain, bungalow style retirement property. The home features an open plan kitchen/dining area vaulted ceiling and modern furniture. The home has a double master bedroom, a guest bedroom, and a family bathroom.

East Stoke, Wareham, BH20 Approximate Area = 574 sq ft / 53.3 sq m

**CONTACT US** 01793 840917 advice@quickmoveproperties.co.uk