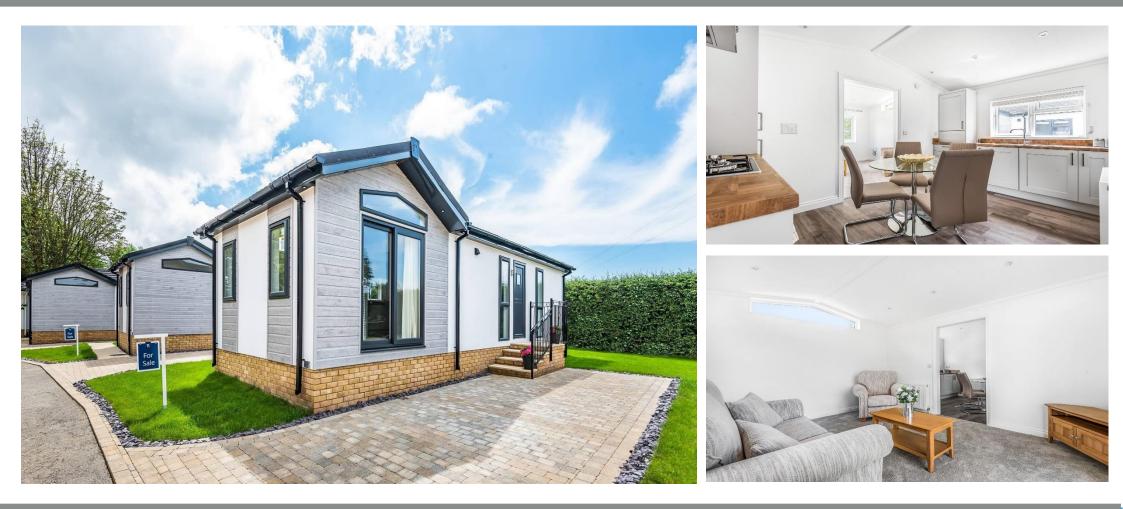

## Wareham, BH20

### £165,000

This brand new, modern-furnished Tingdene Cosgrove luxury park home is perfect for those looking for a detached, easy to maintain, bungalow style retirement property. The home features an open plan kitchen/dining area vaulted ceiling and modern furniture. The home has a double master bedroom, a guest bedroom, and a family bathroom.

The park is located near the River Frome and a surrounding nature reserve. Less than a 10minute drive away is the historic market town of Wareham which features all the amenities you may need including the high street with many shops, bars, and restaurants as well as a garden centre.

#### **Key Features**

- Brand new home •
- Built to Last
- Convenience and comfort
- Community living
- Countryside
  location

Contilled Property

- e Over 45's
  - Part exchange available
  - Pets welcome
  - Residential
    development
  - Short drive to the coast