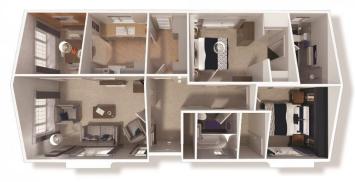

## Bury St. Edmunds, Suffolk, IP28

This brand new, fully furnished Willerby Charnwood luxury park home (40'x20) is perfect for those looking for a detached, easy to maintain, bungalow-style retirement property. The Charnwood is a luxurious home that feels light, airy and totally unique. The Charnwood has character and distinction with impressive features and opulent textures throughout.

## **Key Features**

- Fully fitted kitchen
- Gas central heating
- Luxury 2 bed park bungalow
- New development
- Off-road parking

- Over 50's
- Part exchange available
- Residential park
- Varying plots and styles available