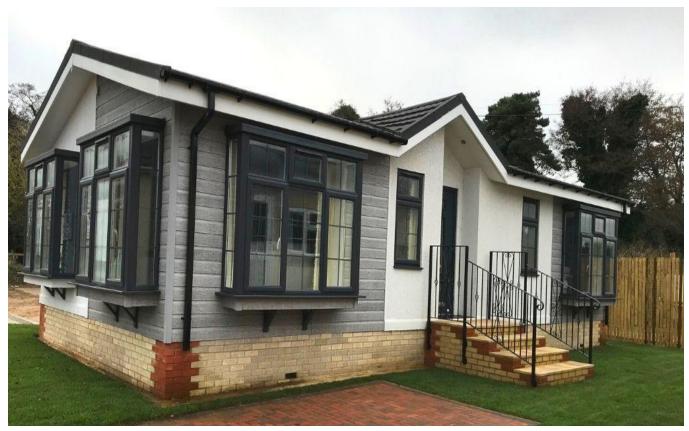

## Bury St. Edmunds, Suffolk, IP28

This brand new, fully furnished Willerby Charnwood luxury park home (40'x20) is perfect for those looking for a detached, easy to maintain, bungalow-style retirement property. The Charnwood is a luxurious home that feels light, airy and totally unique. The Charnwood has character and distinction with impressive features and opulent textures throughout.

## **Key Features**

- Fully fitted kitchen
- Gas central heating
- Luxury 2 bed park bungalow
- New development
- Off-road parking

- Over 50's
- Part exchange available
- Residential park
- Varying plots and styles available