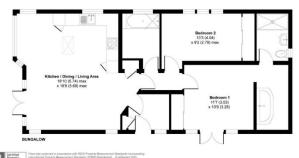

Alpine Drive, Silver Mists Park, Matchams, Ringwood, BH24 Approximate Area = 946 sq ft 7/9 sq m For uteritation only. Note case

**CONTACT US** 01793 840917

advice@quickmoveproperties.co.uk