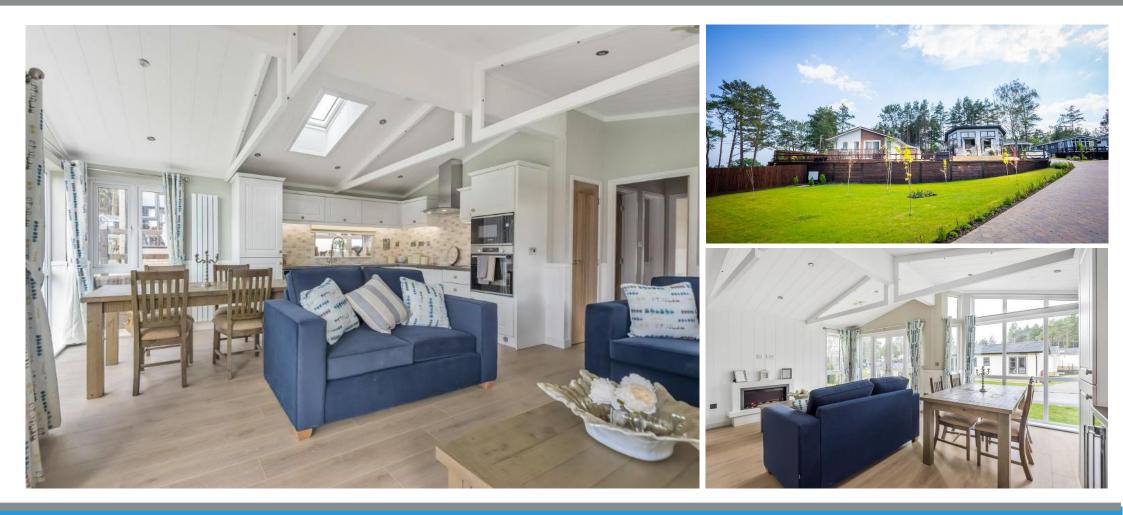

### £300,000

This brand new, modern furnished Wessex park home (45x20) is perfect for those looking for a detached, easy to maintain, bungalow style retirement property. The landscaped exterior boasts a vaulted ceiling, large windows, and parking space. The open living space incorporates the living, dining and kitchen areas, the lounge features a set of French doors and a lounge suite with modern furniture. The large master bedroom features tall windows, double bed and en suite.

#### **Key Features**

- Brand new home
- Community Living
- Part Exchange scheme
- Fully Fitted Kitchen
- Fully Furnished
- Over 45's

- Luxury 2 bed park bungalow
- Outstanding location
  - Pet-friendly
  - RoyaleLife development