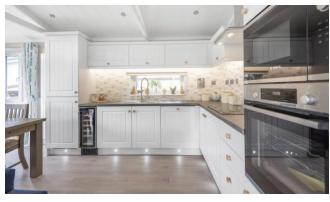

### £300,000

This brand new, modern furnished Wessex park home (45x20) is perfect for those looking for a detached, easy to maintain, bungalow style retirement property. The landscaped exterior boasts a vaulted ceiling, large windows, and parking space. The open living space incorporates the living, dining and kitchen areas, the lounge features a set of French doors and a lounge suite with modern furniture. The large master bedroom features tall windows, double bed and en suite.

#### **Key Features**

- Brand new home
- Community Living
- Part Exchange scheme
- Fully Fitted Kitchen
- Fully Furnished
- Over 45's

- Luxury 2 bed park bungalow
- Outstanding location
  - Pet-friendly
  - RoyaleLife development