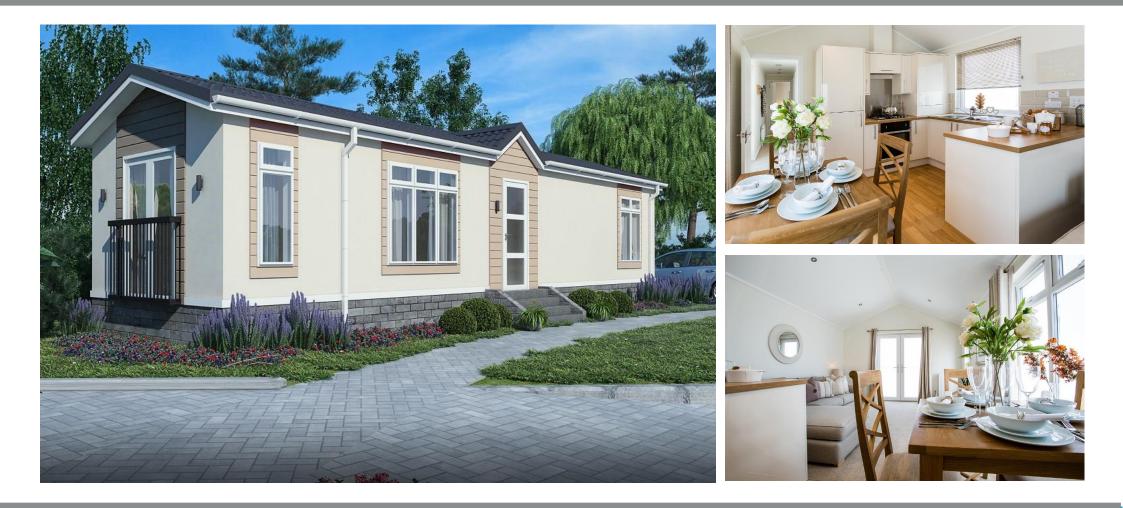

### £230,000

This brand new, modern-furnished park home is perfect for those looking for a detached, easy to maintain, bungalow style retirement property. The open plan living, and kitchen area is furnished with modern and stylish furniture, with two bedrooms and one bathroom.

Age restriction: Pet friendly: Site fees: Residential license

Stock images have been used, the home on site may vary.