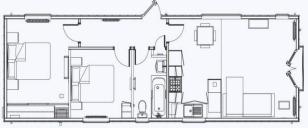

### £230,000

This brand new, modern-furnished park home is perfect for those looking for a detached, easy to maintain, bungalow style retirement property. The open plan living, and kitchen area is furnished with modern and stylish furniture, with two bedrooms and one bathroom.