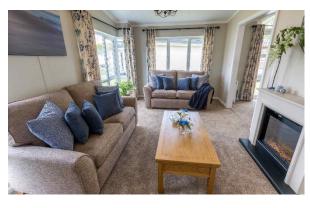

## Ely, Cambridgeshire, CB6

This brand new, fully furnished Tingdene Hayden Classic (40x20) is elegant and spacious. The semi open plan layout offers a spacious layout perfect for entertaining. The fitted kitchen features modern integrated appliances. The master bedroom features an en-suite with a walk-in shower and chrome heated towel rail for maximum comfort and convenience.