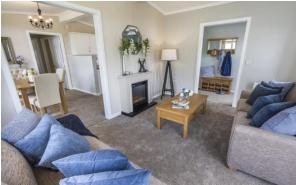

## Ely, Cambridgeshire, CB6

This brand new, fully furnished Tingdene Hayden Classic (40x20) is elegant and spacious. The semi open plan layout offers a spacious layout perfect for entertaining. The fitted kitchen features modern integrated appliances. The master bedroom features an en-suite with a walk-in shower and chrome heated towel rail for maximum comfort and convenience.