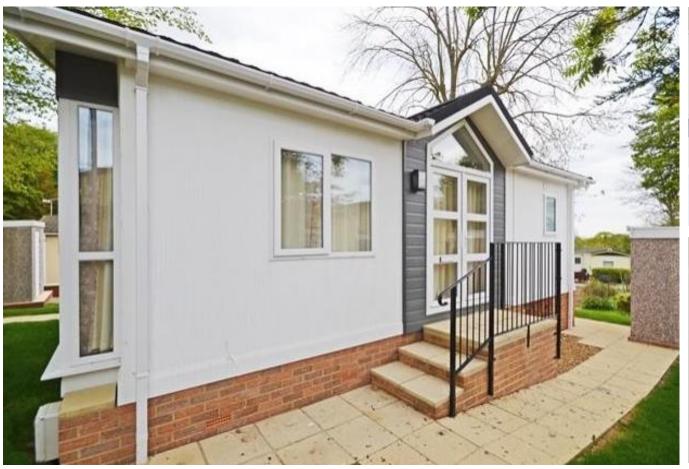

## Ely, Cambridgeshire, CB6

This brand new, fully furnished Tingdene Hayden Classic (40x20) is elegant and spacious. The semi open plan layout offers a spacious layout perfect for entertaining. The fitted kitchen features modern integrated appliances. The master bedroom features an en-suite with a walk-in shower and chrome heated towel rail for maximum comfort and convenience.