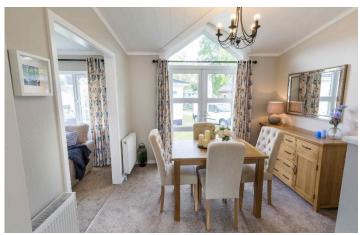

## Ely, Cambridgeshire, CB6

This brand new, fully furnished Tingdene Hayden Classic (40x20) is elegant and spacious. The semi open plan layout offers a spacious layout perfect for entertaining. The fitted kitchen features modern integrated appliances. The master bedroom features an en-suite with a walk-in shower and chrome heated towel rail for maximum comfort and convenience.