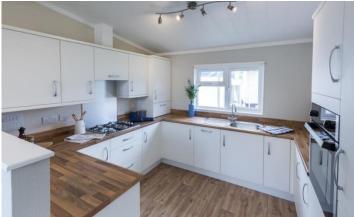

## Ely, Cambridgeshire, CB6

This brand new, fully furnished Tingdene Hayden Classic (40x20) is elegant and spacious. The semi open plan layout offers a spacious layout perfect for entertaining. The fitted kitchen features modern integrated appliances. The master bedroom features an en-suite with a walk-in shower and chrome heated towel rail for maximum comfort and convenience.