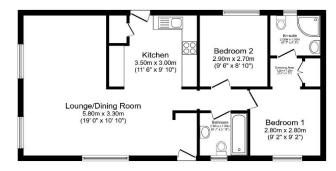

## **Key Features**

- Detached park bungalow
- Double glazing
- Driveway
- En-suite shower room
- Garden to all sides

- Over 45's
- Pre-owned park
  home
- Private, Gated development
- Residential park

Total floor area 69.6 s.g.m. (249 sq.ft.) approx The floor plan is for liketurity progress or yor, it in rid area to side. Any messurements, floor areas (inducting any tabli floor areas), openings and orientation are approximate. No details are guaranteed they cannot be reliaded point or any puper and they do not floor any adversement. No lability is baken for any encur.cheasing or metabatement. A party must rely upon its own inspectively.