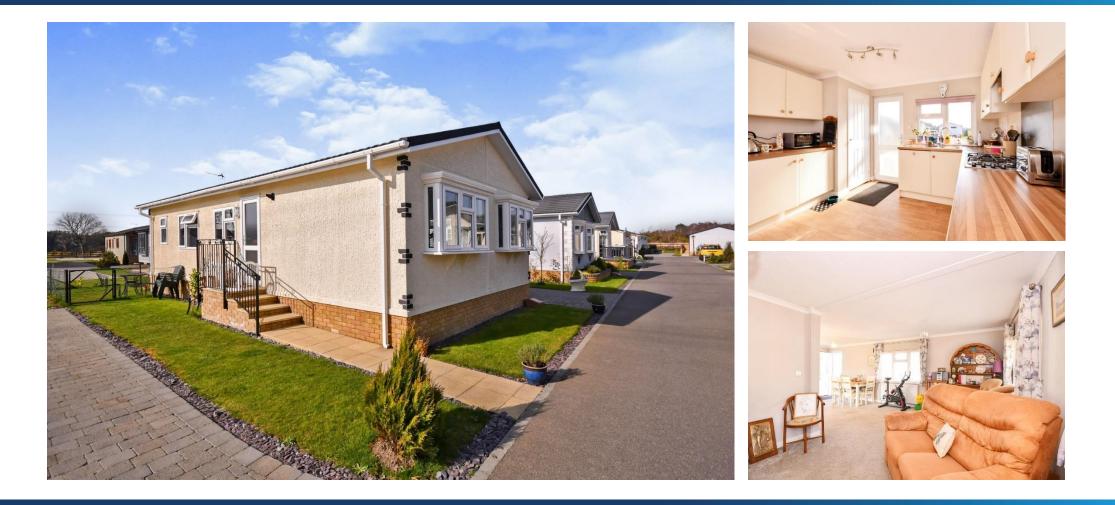

## £185,000

This pre-owned detached park bungalow (40'x20') is perfect for those looking for a detached, easy to maintain, bungalow-style property. Boasting an en-suite to the master bedroom, a modern kitchen with integrated appliances, double glazing, gas central heating and a small garden and a driveway.

The home is set within open countryside, offering secure lifestyle living for like-minded over 45s. A short distance from this development is the Moors Valley Country Park which provides lots of outdoor pursuits with beautiful walks, cycle paths and a golf course. The nearby market town of Wimborne boasts one of the largest open and covered markets in the south of England.

## **Key Features**

- Detached park bungalow
- Double glazing
- Driveway
- En-suite shower room
- Garden to all sides

- Over 45's
- Pre-owned park
  home
- Private, Gated development
- Residential park

Total floor area 69.6 s.g.m. (249 sq.ft.) approx The floor plan is for liketurity progress or yor, it in rid area to side. Any messurements, floor areas (inducting any tabli floor areas), openings and orientation are approximate. No details are guaranteed they cannot be reliaded point or any puper and they do not floor any adversement. No lability is baken for any encur.cheasing or metabatement. A party must rely upon its own inspectively.