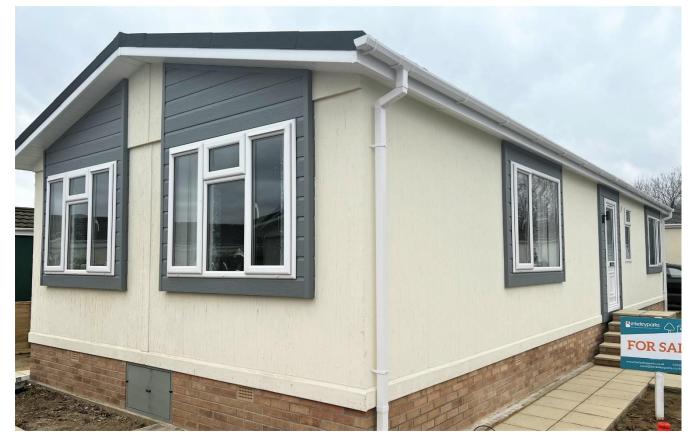

## Peterborough, PE1

This brand new, fully furnished modern park home (47x20) is perfect for those looking for a detached, easy to maintain, bungalow-style retirement property. This detached home boasts the latest construction techniques, design, and guarantees and enjoys modern full furnishings and integrated appliances.

## **Key Features**

- Car bay and garden shed
- Community living
- Fully fitted kitchen
- Fully furnished
- Luxury 2 bed park bungalow
- Outstanding location
- Over 50's
- Part exchange available
- Private garden
- Stamp duty exempt