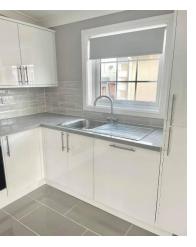

## Gainsborough, Lincolnshire, DN21

This brand-new park home (42x20) is perfect for those looking for a detached, easy to maintain, bungalow-style retirement property. The home features an open plan fitted kitchen with integrated appliances and living area, two bedrooms and two bathrooms.

Age restriction: Over 50s

Pet friendly: Yes

Site fees: £170 per month Residential development

Stock images have been used, the home on-site may vary.