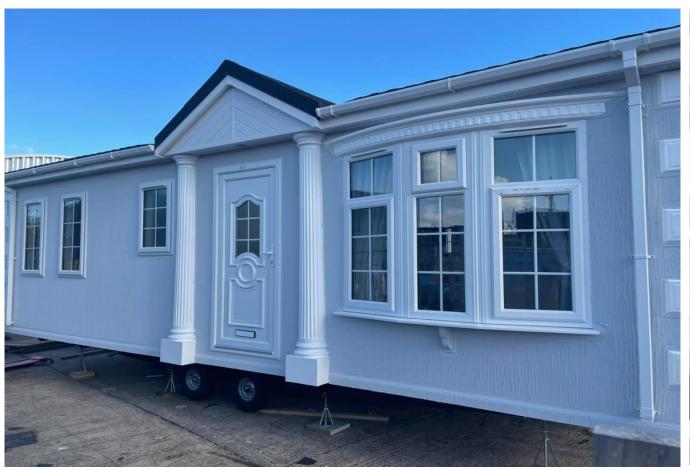

## Gainsborough, Lincolnshire, DN21

This brand-new park home (42x20) is perfect for those looking for a detached, easy to maintain, bungalow-style retirement property. The home features an open plan fitted kitchen with integrated appliances and living area, two bedrooms and two bathrooms.

Age restriction: Over 50s

Pet friendly: Yes

Site fees: £170 per month Residential development

Stock images have been used, the home on-site may vary.