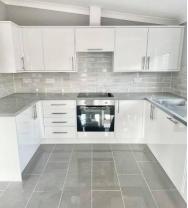

## Gainsborough, Lincolnshire, DN21

This brand-new park home (42x20) is perfect for those looking for a detached, easy to maintain, bungalow-style retirement property. The home features an open plan fitted kitchen with integrated appliances and living area, two bedrooms and two bathrooms.

Age restriction: Over 50s

Pet friendly: Yes

Site fees: £170 per month Residential development

Stock images have been used, the home on-site may vary.