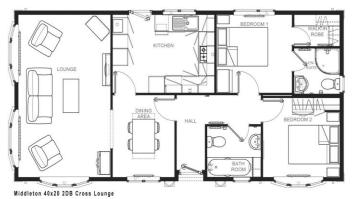

## **Downham Market, Norfolk, PE38**

This wonderful residential park designed for those aged over 45 is conveniently loacted close to the heart of Downham Market and close to many local amenities. Buyers can choose a home to their own specification up to a size of 40'x20' through OMAR park homes.

## **Key Features**

- Brand new home
- Exceptionally high specification
- Fully fitted kitchen
- Fully furnished
- Part exchange available

- Retirement property
- Community living
- Over 45's
- Pet friendly
- Built to last