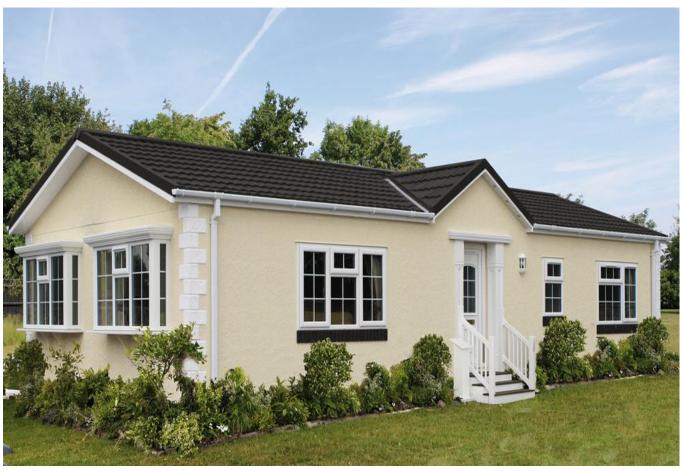

## Peterborough, Cambridgeshire, PE1

This brand new, modern-furnished Omar Regency park home (36x10) is perfect for those looking for a detached, easy to maintain, bungalow-style retirement property. The home features a modern fitted kitchen with integrated appliances, the home also has one double bedroom and a comfortable living area.

Age restriction: Over 45's

Pet friendly: Yes

Site fees: £150 per month

Residential license

Stock images have been used, the home on-site may vary