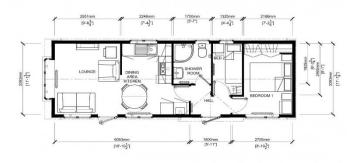

## Peterborough, Cambridgeshire, PE1

This brand new, modern-furnished Omar Regency park home (36x10) is perfect for those looking for a detached, easy to maintain, bungalow-style retirement property. The home features a modern fitted kitchen with integrated appliances, the home also has one double bedroom and a comfortable living area.