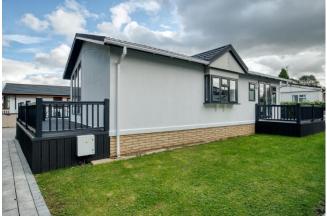

## Stratford-upon-Avon, Warwickshire, CV37

This brand new, modern furnished Omar park home (38x20) is perfect for those looking for a detached, easy to maintain, bungalow style retirement property. The home features an open plan kitchen/diner area, comfortable living room, two bedrooms and two bathrooms. The garden area includes private decking.

## **Key Features**

- Brand new home
- Fully furnished
- Garden space
- Over 45's
- Part exchange available

- Pet-friendly
- Private decking
- Private development
- Shops and amenities nearby
- Village location