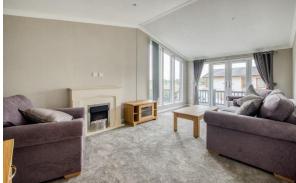

## Stratford-upon-Avon, Warwickshire, CV37

This brand new, modern furnished Omar park home (38x20) is perfect for those looking for a detached, easy to maintain, bungalow style retirement property. The home features an open plan kitchen/diner area, comfortable living room, two bedrooms and two bathrooms. The garden area includes private decking.