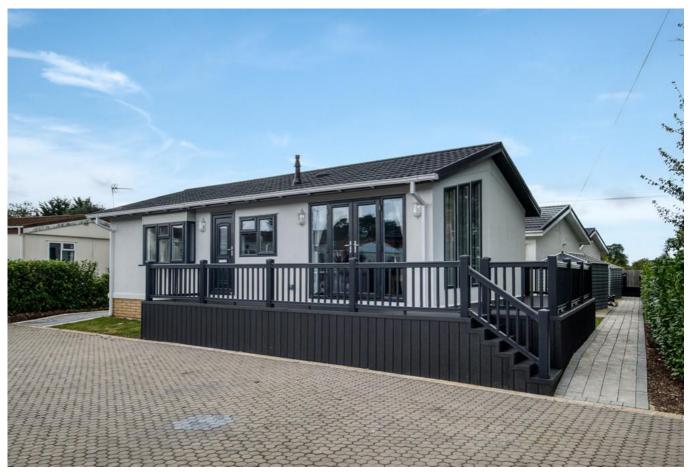

## Stratford-upon-Avon, Warwickshire, CV37

This brand new, modern furnished Omar park home (38x20) is perfect for those looking for a detached, easy to maintain, bungalow style retirement property. The home features an open plan kitchen/diner area, comfortable living room, two bedrooms and two bathrooms. The garden area includes private decking.

## **Key Features**

- Brand new home
- Fully furnished
- Garden space
- Over 45's
- Part exchange available

- Pet-friendly
- Private decking
- Private development
- Shops and amenities nearby
- Village location