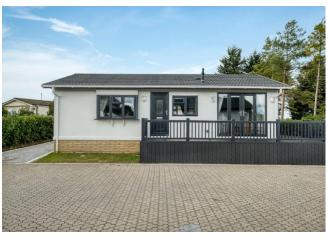

## Stratford-upon-Avon, Warwickshire, CV37

This brand new, modern furnished Omar park home (38x20) is perfect for those looking for a detached, easy to maintain, bungalow style retirement property. The home features an open plan kitchen/diner area, comfortable living room, two bedrooms and two bathrooms. The garden area includes private decking.

## **Key Features**

- Brand new home
- Fully furnished
- Garden space
- Over 45's
- Part exchange available

- Pet-friendly
- Private decking
- Private development
- Shops and amenities nearby
- Village location