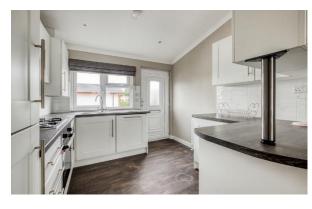

## Stratford-upon-Avon, Warwickshire, CV37

This brand new, modern furnished Omar park home (38x20) is perfect for those looking for a detached, easy to maintain, bungalow style retirement property. The home features an open plan kitchen/diner area, comfortable living room, two bedrooms and two bathrooms. The garden area includes private decking.