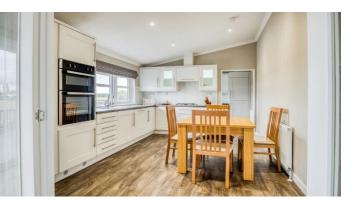

## £249,999

This brand new, modern furnished Omar park home (40x20) is perfect for those looking for a detached, easy to maintain, bungalow style retirement property. The home features an open plan kitchen/diner area, comfortable living room, two bedrooms and two bathrooms. The garden area includes private decking with stunning views of adjacent fields.