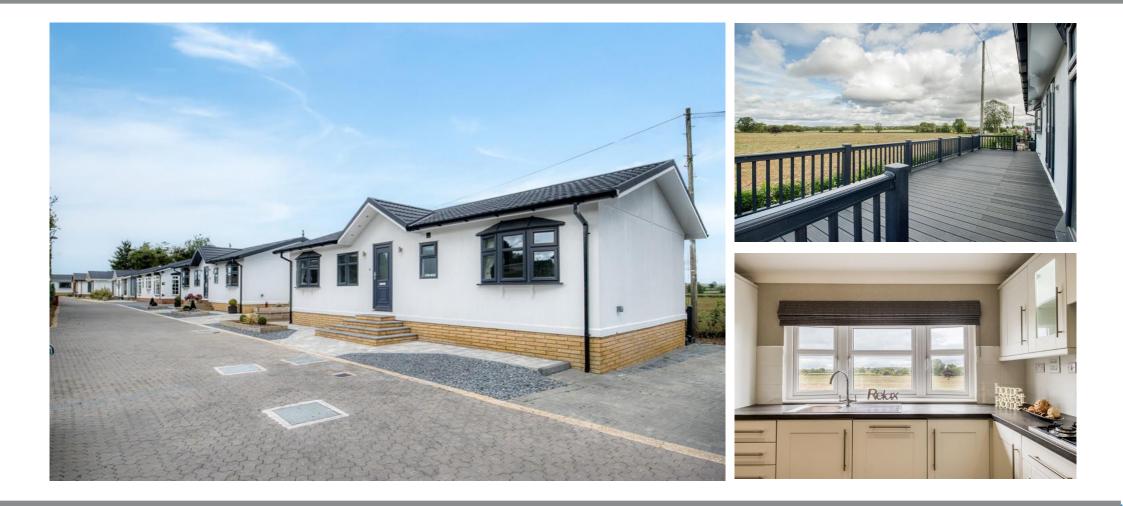

## £249,999

This brand new, modern furnished Omar park home (40x20) is perfect for those looking for a detached, easy to maintain, bungalow style retirement property. The home features an open plan kitchen/diner area, comfortable living room, two bedrooms and two bathrooms. The garden area includes private decking with stunning views of adjacent fields.

The park is located in the village of Wilmcote which has a post office and small supermarket. A short drive away you can find Stratford, with its large town facilities, and historic buildings. The park is close to motorway networks and a 30 minute drive from Coventry, and a short drive to the countryside.

Age restriction: Over 45's Pet friendly: Dog friendly Site fees: £150 per month Residential license