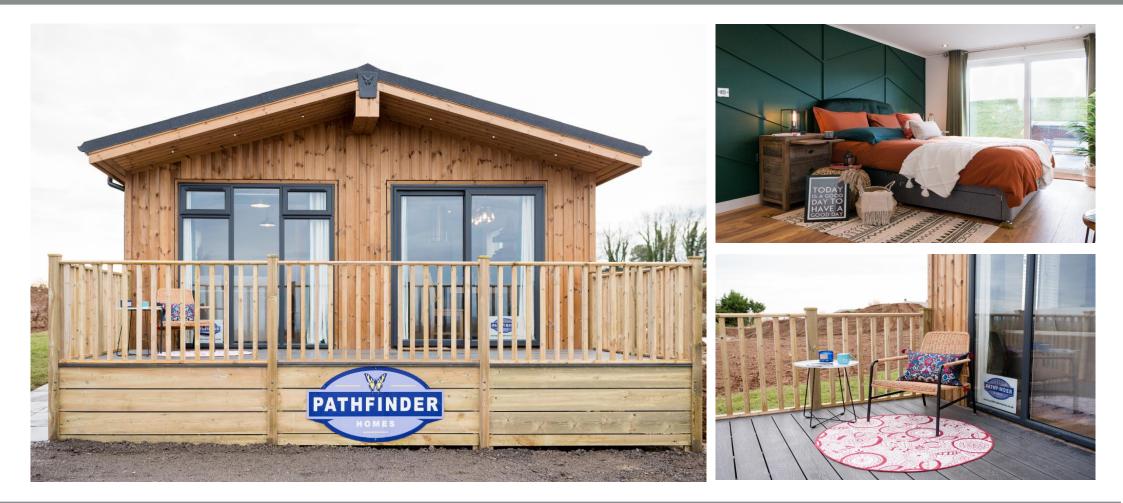

### £219,000

This brand new, modern-furnished leisure home is perfect for those looking for a detached, easy to maintain, bungalow style property. The home boasts a private decking, garden area and 2 parking spaces and is ready to occupy and is fully furnished, designed and hand finished. The open plan living room features two comfortable two-seater sofas with modern furniture and fireplace. The kitchen features a red brick surround and natural oak work tops, with patio doors ensure easy access to the exterior of the home and allow for an abundance of natural light to flow in.

#### Key Features

- 12 Month Leisure Licence
- Brand new home
- Exceptionally High Specification
- Pets Welcome
- Private Decking
- Ready to occupy
- Shops and amenities nearby

**CONTACT US** 01793 840917 advice@quickmoveproperties.co.uk