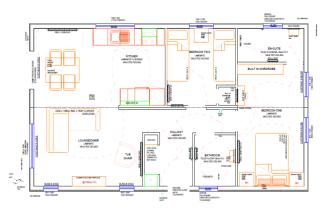

## **Exeter, Devon, EX6**

This brand new, modern-furnished Pathfinder Springfield luxury park home (38x20) is perfect for those looking for a detached, easy to maintain, bungalow style property. The home is ready to occupy and is fully furnished.