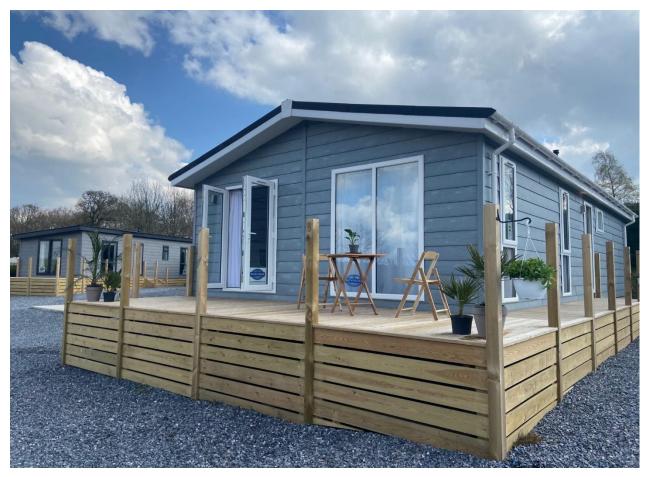

## **Exeter, Devon, EX6**

This brand new, modern-furnished Pathfinder Springfield luxury park home (38x20) is perfect for those looking for a detached, easy to maintain, bungalow style property. The home is ready to occupy and is fully furnished.

## **Key Features**

- 12 month leisure licence
- Brand new
- Fully furnished
- Garden
- Gated and secure

- No age restrictions
- Outdoor pool
- Outstanding location
- Parking
- Pet friendly