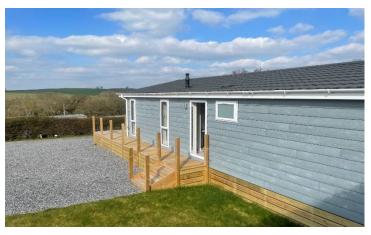

## **Exeter, Devon, EX6**

This brand new, modern-furnished Pathfinder Springfield luxury park home (38x20) is perfect for those looking for a detached, easy to maintain, bungalow style property. The home is ready to occupy and is fully furnished.

## **Key Features**

- 12 month leisure licence
- Brand new
- Fully furnished
- Garden
- Gated and secure

- No age restrictions
- Outdoor pool
- Outstanding location
- Parking
- Pet friendly