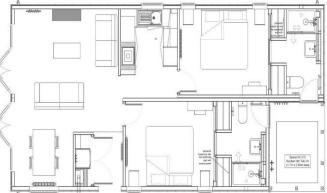

## Staines-upon-Thames, TW18

This brand new, modernfurnished Prestige Dovecote luxury park home is perfect for those looking for a detached, easy to maintain, bungalow-style retirement property. The landscaped exterior boasts French doors, decking and parking space.

## **Key Features**

- Brand new home
- Decked patio area
- Fully furnished
- Over 45's
- Part exchange available

- Pet-friendly
- Residential park
- River view
- Riverside development
- Stunning location