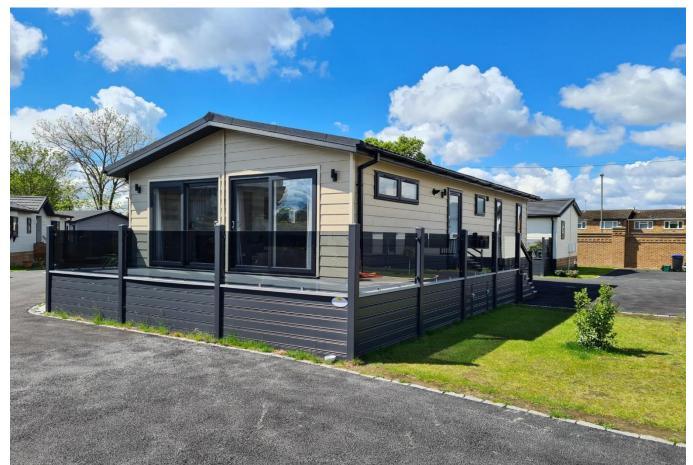

## Staines-upon-Thames, TW18

This brand new, modernfurnished Prestige Dovecote luxury park home is perfect for those looking for a detached, easy to maintain, bungalow-style retirement property. The landscaped exterior boasts French doors, decking and parking space.

## **Key Features**

- Brand new home
- Decked patio area
- Fully furnished
- Over 45's
- Part exchange available

- Pet-friendly
- Residential park
- River view
- Riverside development
- Stunning location