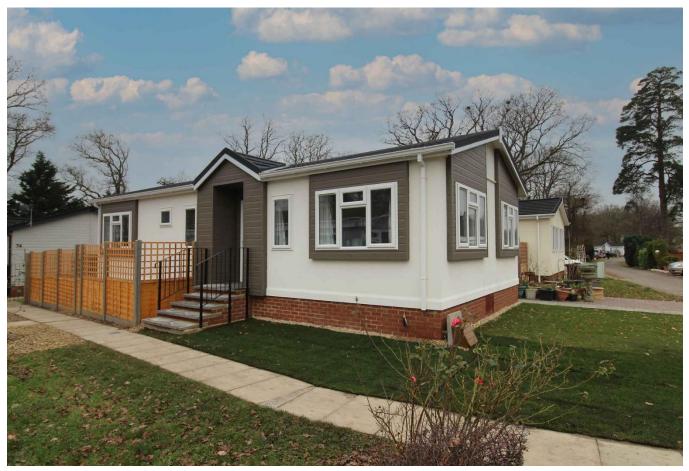

## Woodhall Spa, Lincolnshire, LN10

This brand new, modern-furnished Manor Warkton luxury park home is perfect for those looking for a detached, easy to maintain, bungalow style retirement property. This traditionally styled home has two bedrooms and two bathrooms with a spacious lounge/diner and a fully fitted kitchen.

Age restriction: Over 45s

Pet friendly: Yes Site fees: £153.02 Residential license

Stock images have been used, the home on-site may vary.